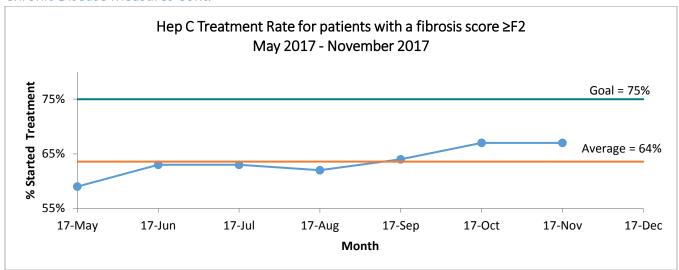

# Chronic Disease Measures Cont.

Health Care for the Homeless 2017 Prioritized Quality Measures: November 2017 Report

| Measure                             | Baseline | Goal | Trailing<br>Year | Previous<br>Month | Current<br>Month | Significant<br>Trend? |
|-------------------------------------|----------|------|------------------|-------------------|------------------|-----------------------|
| Chronic Disease                     |          |      |                  |                   |                  |                       |
| Behavioral Health: Coping Score     | 3.25     | 3.5  |                  | 3.16              | 3.32             |                       |
| Behavioral Health: Anxiety Score    | 3.5      | 2.2  |                  | 3.07              | 3.08             |                       |
| Diabetic Clients with HgbA1c ≥ 9.0% | 63%      | 70%  | 66%              | 69%               | 71%              |                       |
| Treatment of Hepatitis C            | 62%      | 75%  |                  | 67%               | 67%              |                       |
| Preventive Care                     |          |      |                  |                   |                  |                       |
| Colorectal Cancer Screening         | 31%      | 45%  | 42%              | 53%               | 53%              |                       |
| Flu Vaccination                     | 29%      | 45%  |                  | 33%               | 35%              |                       |
| Universal Screenings: HCV           | 22%      | 66%  |                  | 55%               | 55%              |                       |
| Universal Screenings: HIV           | 28%      | 69%  |                  | 64%               | 65%              |                       |
| Social Determinants                 |          |      |                  |                   |                  |                       |
| Missed Appointment Rate             | 31%      | 18%  |                  | 30%               | 26%              |                       |
| Hospitalization Follow-up           | N/A      | N/A  |                  | 12%               | 7%               |                       |
| Housing Documentation               | N/A      | N/A  |                  | N/A               | N/A              | N/A                   |