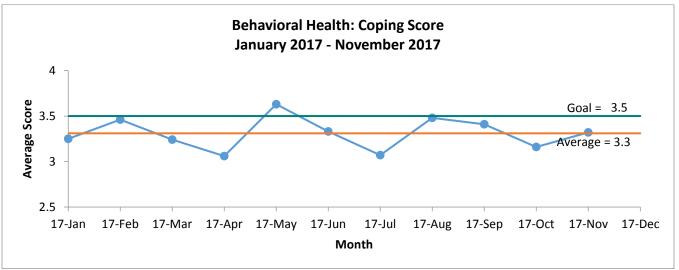

# Chronic Disease Measures

Health Care for the Homeless 2017 Prioritized Quality Measures: November 2017 Report

| Measure                             | Baseline | Goal | Trailing<br>Year | Previous<br>Month | Current<br>Month | Significant<br>Trend? |
|-------------------------------------|----------|------|------------------|-------------------|------------------|-----------------------|
| Chronic Disease                     |          |      |                  |                   |                  |                       |
| Behavioral Health: Coping Score     | 3.25     | 3.5  |                  | 3.16              | 3.32             |                       |
| Behavioral Health: Anxiety Score    | 3.5      | 2.2  |                  | 3.07              | 3.08             |                       |
| Diabetic Clients with HgbA1c ≥ 9.0% | 63%      | 70%  | 66%              | 69%               | 71%              |                       |
| Treatment of Hepatitis C            | 62%      | 75%  |                  | 67%               | 67%              |                       |
| Preventive Care                     |          |      |                  |                   |                  |                       |
| Colorectal Cancer Screening         | 31%      | 45%  | 42%              | 53%               | 53%              |                       |
| Flu Vaccination                     | 29%      | 45%  |                  | 33%               | 35%              |                       |
| Universal Screenings: HCV           | 22%      | 66%  |                  | 55%               | 55%              |                       |
| Universal Screenings: HIV           | 28%      | 69%  |                  | 64%               | 65%              |                       |
| Social Determinants                 |          |      |                  |                   |                  |                       |
| Missed Appointment Rate             | 31%      | 18%  |                  | 30%               | 26%              |                       |
| Hospitalization Follow-up           | N/A      | N/A  |                  | 12%               | 7%               |                       |
| Housing Documentation               | N/A      | N/A  |                  | N/A               | N/A              | N/A                   |