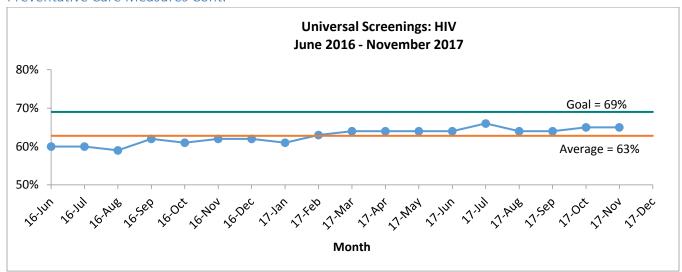

Health Care for the Homeless 2017 Prioritized Quality Measures: November 2017 Report

| Measure                             | Baseline | Goal | Trailing<br>Year | Previous<br>Month | Current<br>Month | Significant<br>Trend? |
|-------------------------------------|----------|------|------------------|-------------------|------------------|-----------------------|
| Chronic Disease                     |          |      |                  |                   |                  |                       |
| Behavioral Health: Coping Score     | 3.25     | 3.5  |                  | 3.16              | 3.32             |                       |
| Behavioral Health: Anxiety Score    | 3.5      | 2.2  |                  | 3.07              | 3.08             |                       |
| Diabetic Clients with HgbA1c ≥ 9.0% | 63%      | 70%  | 66%              | 69%               | 71%              |                       |
| Treatment of Hepatitis C            | 62%      | 75%  |                  | 67%               | 67%              |                       |
| Preventive Care                     |          |      |                  |                   |                  |                       |
| Colorectal Cancer Screening         | 31%      | 45%  | 42%              | 53%               | 53%              |                       |
| Flu Vaccination                     | 29%      | 45%  |                  | 33%               | 35%              |                       |
| Universal Screenings: HCV           | 22%      | 66%  |                  | 55%               | 55%              |                       |
| Universal Screenings: HIV           | 28%      | 69%  |                  | 64%               | 65%              |                       |
| Social Determinants                 |          |      |                  |                   |                  |                       |
| Missed Appointment Rate             | 31%      | 18%  |                  | 30%               | 26%              |                       |
| Hospitalization Follow-up           | N/A      | N/A  |                  | 12%               | 7%               |                       |
| Housing Documentation               | N/A      | N/A  |                  | N/A               | N/A              | N/A                   |

# Preventative Care Measures Cont.