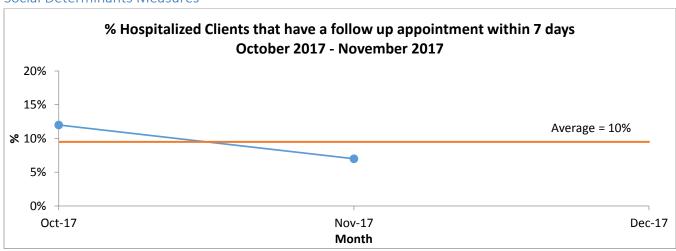

## Social Determinants Measures

Not shown: Housing Documentation

Health Care for the Homeless 2017 Prioritized Quality Measures: November 2017 Report

| Measure                             | Baseline | Goal | Trailing<br>Year | Previous<br>Month | Current<br>Month | Significant<br>Trend? |
|-------------------------------------|----------|------|------------------|-------------------|------------------|-----------------------|
| Chronic Disease                     |          |      |                  |                   |                  |                       |
| Behavioral Health: Coping Score     | 3.25     | 3.5  |                  | 3.16              | 3.32             |                       |
| Behavioral Health: Anxiety Score    | 3.5      | 2.2  |                  | 3.07              | 3.08             |                       |
| Diabetic Clients with HgbA1c ≥ 9.0% | 63%      | 70%  | 66%              | 69%               | 71%              |                       |
| Treatment of Hepatitis C            | 62%      | 75%  |                  | 67%               | 67%              |                       |
| Preventive Care                     |          |      |                  |                   |                  |                       |
| Colorectal Cancer Screening         | 31%      | 45%  | 42%              | 53%               | 53%              |                       |
| Flu Vaccination                     | 29%      | 45%  |                  | 33%               | 35%              |                       |
| Universal Screenings: HCV           | 22%      | 66%  |                  | 55%               | 55%              |                       |
| Universal Screenings: HIV           | 28%      | 69%  |                  | 64%               | 65%              |                       |
| Social Determinants                 |          |      |                  |                   |                  |                       |
| Missed Appointment Rate             | 31%      | 18%  |                  | 30%               | 26%              |                       |
| Hospitalization Follow-up           | N/A      | N/A  |                  | 12%               | 7%               |                       |
| Housing Documentation               | N/A      | N/A  |                  | N/A               | N/A              | N/A                   |