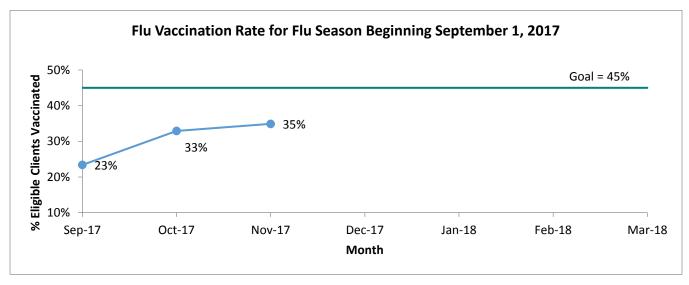

# Preventative Care Measures Cont.

Health Care for the Homeless 2017 Prioritized Quality Measures: November 2017 Report

| Measure                             | Baseline | Goal | Trailing<br>Year | Previous<br>Month | Current<br>Month | Significant<br>Trend? |
|-------------------------------------|----------|------|------------------|-------------------|------------------|-----------------------|
| Chronic Disease                     |          |      |                  |                   |                  |                       |
| Behavioral Health: Coping Score     | 3.25     | 3.5  |                  | 3.16              | 3.32             |                       |
| Behavioral Health: Anxiety Score    | 3.5      | 2.2  |                  | 3.07              | 3.08             |                       |
| Diabetic Clients with HgbA1c ≥ 9.0% | 63%      | 70%  | 66%              | 69%               | 71%              |                       |
| Treatment of Hepatitis C            | 62%      | 75%  |                  | 67%               | 67%              |                       |
| Preventive Care                     |          |      |                  |                   |                  |                       |
| Colorectal Cancer Screening         | 31%      | 45%  | 42%              | 53%               | 53%              |                       |
| Flu Vaccination                     | 29%      | 45%  |                  | 33%               | 35%              |                       |
| Universal Screenings: HCV           | 22%      | 66%  |                  | 55%               | 55%              |                       |
| Universal Screenings: HIV           | 28%      | 69%  |                  | 64%               | 65%              |                       |
| Social Determinants                 |          |      |                  |                   |                  |                       |
| Missed Appointment Rate             | 31%      | 18%  |                  | 30%               | 26%              |                       |
| Hospitalization Follow-up           | N/A      | N/A  |                  | 12%               | 7%               |                       |
| Housing Documentation               | N/A      | N/A  |                  | N/A               | N/A              | N/A                   |