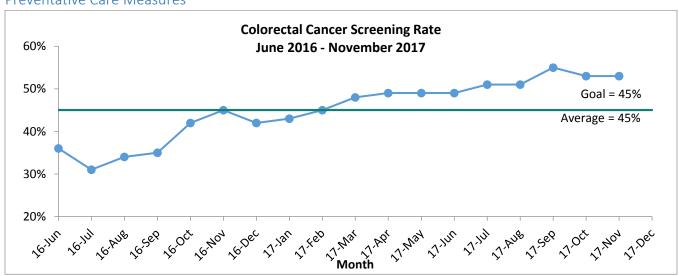

# Preventative Care Measures

Health Care for the Homeless 2017 Prioritized Quality Measures: November 2017 Report

| Measure                             | Baseline | Goal | Trailing<br>Year | Previous<br>Month | Current<br>Month | Significant<br>Trend? |
|-------------------------------------|----------|------|------------------|-------------------|------------------|-----------------------|
| Chronic Disease                     |          |      |                  |                   |                  |                       |
| Behavioral Health: Coping Score     | 3.25     | 3.5  |                  | 3.16              | 3.32             |                       |
| Behavioral Health: Anxiety Score    | 3.5      | 2.2  |                  | 3.07              | 3.08             |                       |
| Diabetic Clients with HgbA1c ≥ 9.0% | 63%      | 70%  | 66%              | 69%               | 71%              |                       |
| Treatment of Hepatitis C            | 62%      | 75%  |                  | 67%               | 67%              |                       |
| Preventive Care                     |          |      |                  |                   |                  |                       |
| Colorectal Cancer Screening         | 31%      | 45%  | 42%              | 53%               | 53%              |                       |
| Flu Vaccination                     | 29%      | 45%  |                  | 33%               | 35%              |                       |
| Universal Screenings: HCV           | 22%      | 66%  |                  | 55%               | 55%              |                       |
| Universal Screenings: HIV           | 28%      | 69%  |                  | 64%               | 65%              |                       |
| Social Determinants                 |          |      |                  |                   |                  |                       |
| Missed Appointment Rate             | 31%      | 18%  |                  | 30%               | 26%              |                       |
| Hospitalization Follow-up           | N/A      | N/A  |                  | 12%               | 7%               |                       |
| Housing Documentation               | N/A      | N/A  |                  | N/A               | N/A              | N/A                   |