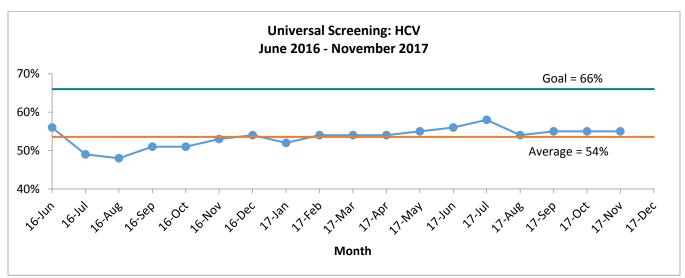

Health Care for the Homeless 2017 Prioritized Quality Measures: November 2017 Report

| Measure                             | Baseline | Goal | Trailing<br>Year | Previous<br>Month | Current<br>Month | Significant<br>Trend? |
|-------------------------------------|----------|------|------------------|-------------------|------------------|-----------------------|
| Chronic Disease                     |          |      |                  |                   |                  |                       |
| Behavioral Health: Coping Score     | 3.25     | 3.5  |                  | 3.16              | 3.32             |                       |
| Behavioral Health: Anxiety Score    | 3.5      | 2.2  |                  | 3.07              | 3.08             |                       |
| Diabetic Clients with HgbA1c ≥ 9.0% | 63%      | 70%  | 66%              | 69%               | 71%              |                       |
| Treatment of Hepatitis C            | 62%      | 75%  |                  | 67%               | 67%              |                       |
| Preventive Care                     |          |      |                  |                   |                  |                       |
| Colorectal Cancer Screening         | 31%      | 45%  | 42%              | 53%               | 53%              |                       |
| Flu Vaccination                     | 29%      | 45%  |                  | 33%               | 35%              |                       |
| Universal Screenings: HCV           | 22%      | 66%  |                  | 55%               | 55%              |                       |
| Universal Screenings: HIV           | 28%      | 69%  |                  | 64%               | 65%              |                       |
| Social Determinants                 |          |      |                  |                   |                  |                       |
| Missed Appointment Rate             | 31%      | 18%  |                  | 30%               | 26%              |                       |
| Hospitalization Follow-up           | N/A      | N/A  |                  | 12%               | 7%               |                       |
| Housing Documentation               | N/A      | N/A  |                  | N/A               | N/A              | N/A                   |

# Preventative Care Measures Cont.