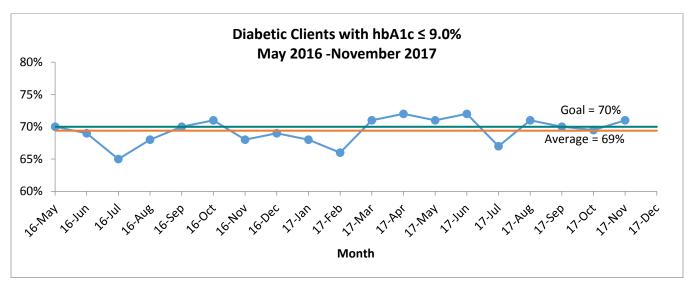

# Chronic Disease Measures

Health Care for the Homeless 2017 Prioritized Quality Measures: November 2017 Report

| Measure                             | Baseline | Goal | Trailing<br>Year | Previous<br>Month | Current<br>Month | Significant<br>Trend? |
|-------------------------------------|----------|------|------------------|-------------------|------------------|-----------------------|
| Chronic Disease                     |          |      |                  |                   |                  |                       |
| Behavioral Health: Coping Score     | 3.25     | 3.5  |                  | 3.16              | 3.32             |                       |
| Behavioral Health: Anxiety Score    | 3.5      | 2.2  |                  | 3.07              | 3.08             |                       |
| Diabetic Clients with HgbA1c ≥ 9.0% | 63%      | 70%  | 66%              | 69%               | 71%              |                       |
| Treatment of Hepatitis C            | 62%      | 75%  |                  | 67%               | 67%              |                       |
| Preventive Care                     |          |      |                  |                   |                  |                       |
| Colorectal Cancer Screening         | 31%      | 45%  | 42%              | 53%               | 53%              |                       |
| Flu Vaccination                     | 29%      | 45%  |                  | 33%               | 35%              |                       |
| Universal Screenings: HCV           | 22%      | 66%  |                  | 55%               | 55%              |                       |
| Universal Screenings: HIV           | 28%      | 69%  |                  | 64%               | 65%              |                       |
| Social Determinants                 |          |      |                  |                   |                  |                       |
| Missed Appointment Rate             | 31%      | 18%  |                  | 30%               | 26%              |                       |
| Hospitalization Follow-up           | N/A      | N/A  |                  | 12%               | 7%               |                       |
| Housing Documentation               | N/A      | N/A  |                  | N/A               | N/A              | N/A                   |