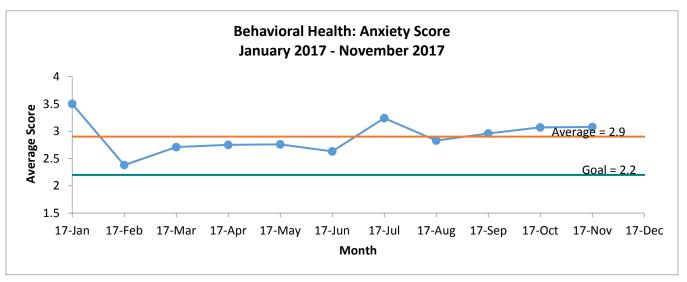

# Chronic Disease Measures

Health Care for the Homeless 2017 Prioritized Quality Measures: November 2017 Report

| Measure                             | Baseline | Goal | Trailing<br>Year | Previous<br>Month | Current<br>Month | Significant<br>Trend? |
|-------------------------------------|----------|------|------------------|-------------------|------------------|-----------------------|
| Chronic Disease                     |          |      |                  |                   |                  |                       |
| Behavioral Health: Coping Score     | 3.25     | 3.5  |                  | 3.16              | 3.32             |                       |
| Behavioral Health: Anxiety Score    | 3.5      | 2.2  |                  | 3.07              | 3.08             |                       |
| Diabetic Clients with HgbA1c ≥ 9.0% | 63%      | 70%  | 66%              | 69%               | 71%              |                       |
| Treatment of Hepatitis C            | 62%      | 75%  |                  | 67%               | 67%              |                       |
| Preventive Care                     |          |      |                  |                   |                  |                       |
| Colorectal Cancer Screening         | 31%      | 45%  | 42%              | 53%               | 53%              |                       |
| Flu Vaccination                     | 29%      | 45%  |                  | 33%               | 35%              |                       |
| Universal Screenings: HCV           | 22%      | 66%  |                  | 55%               | 55%              |                       |
| Universal Screenings: HIV           | 28%      | 69%  |                  | 64%               | 65%              |                       |
| Social Determinants                 |          |      |                  |                   |                  |                       |
| Missed Appointment Rate             | 31%      | 18%  |                  | 30%               | 26%              |                       |
| Hospitalization Follow-up           | N/A      | N/A  |                  | 12%               | 7%               |                       |
| Housing Documentation               | N/A      | N/A  |                  | N/A               | N/A              | N/A                   |