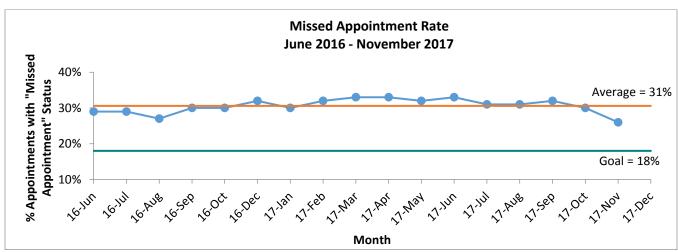

## Social Determinants Measures

Not shown: Housing Documentation

Health Care for the Homeless 2017 Prioritized Quality Measures: November 2017 Report

| Measure                             | Baseline | Goal | Trailing<br>Year | Previous<br>Month | Current<br>Month | Significant<br>Trend? |
|-------------------------------------|----------|------|------------------|-------------------|------------------|-----------------------|
| Chronic Disease                     |          |      |                  |                   |                  |                       |
| Behavioral Health: Coping Score     | 3.25     | 3.5  |                  | 3.16              | 3.32             |                       |
| Behavioral Health: Anxiety Score    | 3.5      | 2.2  |                  | 3.07              | 3.08             |                       |
| Diabetic Clients with HgbA1c ≥ 9.0% | 63%      | 70%  | 66%              | 69%               | 71%              |                       |
| Treatment of Hepatitis C            | 62%      | 75%  |                  | 67%               | 67%              |                       |
| Preventive Care                     |          |      |                  |                   |                  |                       |
| Colorectal Cancer Screening         | 31%      | 45%  | 42%              | 53%               | 53%              |                       |
| Flu Vaccination                     | 29%      | 45%  |                  | 33%               | 35%              |                       |
| Universal Screenings: HCV           | 22%      | 66%  |                  | 55%               | 55%              |                       |
| Universal Screenings: HIV           | 28%      | 69%  |                  | 64%               | 65%              |                       |
| Social Determinants                 |          |      |                  |                   |                  |                       |
| Missed Appointment Rate             | 31%      | 18%  |                  | 30%               | 26%              |                       |
| Hospitalization Follow-up           | N/A      | N/A  |                  | 12%               | 7%               |                       |
| Housing Documentation               | N/A      | N/A  |                  | N/A               | N/A              | N/A                   |