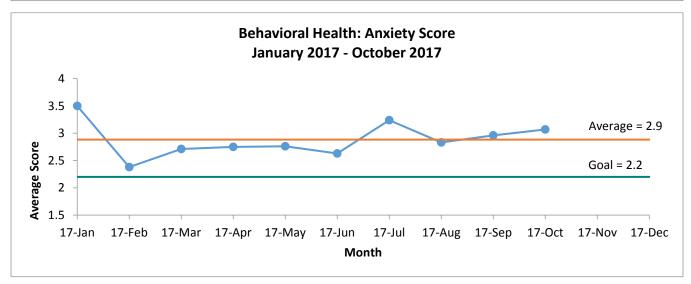

| 55%             |                |
| Universal Screenings: HIV           | 28%      | 69%  | N/A           | 64%               | 65%             |                |
| Social Determinants                 |          |      |               |                   |                 |                |
| Missed Appointment Rate             | 31%      | 18%  | N/A           | 32%               | 30%             |                |
| Hospitalization Follow-up           | N/A      | N/A  | N/A           | 12%               | 7%              |                |
| Housing Documentation               | N/A      | N/A  | N/A           | N/A               | N/A             | N/A            |

## Social Determinants Measures





# Not shown: Housing Documentation

## Chronic Disease Measures







## Chronic Disease Measures Cont.



### **Preventative Care Measures**





## Preventative Care Measures Cont.