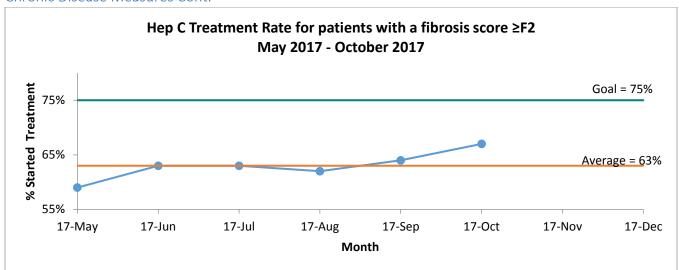

|
| Universal Screenings: HIV           | 28%      | 69%  | N/A           | 64%               | 65%             |                |
| Social Determinants                 |          |      |               |                   |                 |                |
| Missed Appointment Rate             | 31%      | 18%  | N/A           | 32%               | 30%             |                |
| Hospitalization Follow-up           | N/A      | N/A  | N/A           | 12%               | 7%              |                |
| Housing Documentation               | N/A      | N/A  | N/A           | N/A               | N/A             | N/A            |

## Social Determinants Measures





# Not shown: Housing Documentation

## Chronic Disease Measures







## Chronic Disease Measures Cont.



### **Preventative Care Measures**





## Preventative Care Measures Cont.