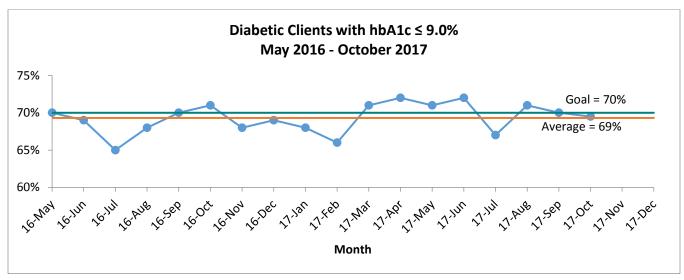

| 55%             |                |
| Universal Screenings: HIV           | 28%      | 69%  | N/A           | 64%               | 65%             |                |
| Social Determinants                 |          |      |               |                   |                 |                |
| Missed Appointment Rate             | 31%      | 18%  | N/A           | 32%               | 30%             |                |
| Hospitalization Follow-up           | N/A      | N/A  | N/A           | 12%               | 7%              |                |
| Housing Documentation               | N/A      | N/A  | N/A           | N/A               | N/A             | N/A            |

## Social Determinants Measures





# Not shown: Housing Documentation

## Chronic Disease Measures







## Chronic Disease Measures Cont.



### **Preventative Care Measures**





## Preventative Care Measures Cont.