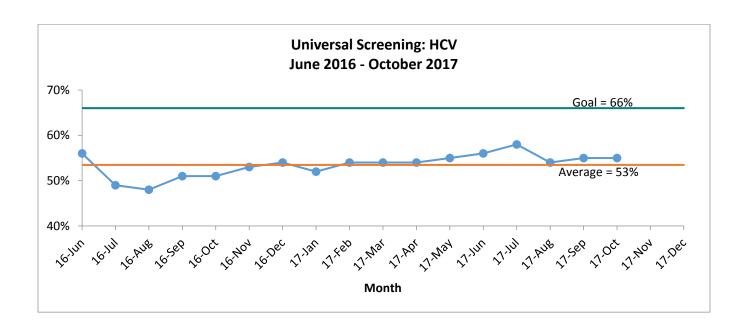

| 64%               | 65%             |                |
| Social Determinants                 |          |      |               |                   |                 |                |
| Missed Appointment Rate             | 31%      | 18%  | N/A           | 32%               | 30%             |                |
| Hospitalization Follow-up           | N/A      | N/A  | N/A           | 12%               | 7%              |                |
| Housing Documentation               | N/A      | N/A  | N/A           | N/A               | N/A             | N/A            |

## Social Determinants Measures





# Not shown: Housing Documentation

## Chronic Disease Measures







## Chronic Disease Measures Cont.



### **Preventative Care Measures**





## Preventative Care Measures Cont.