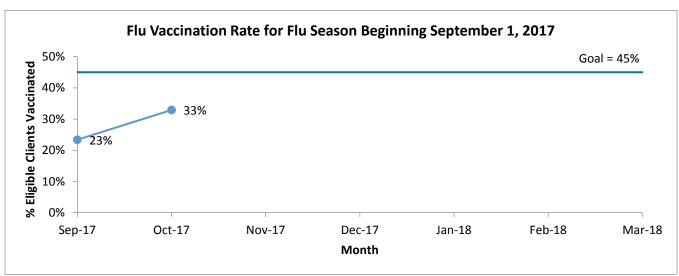

| 28%      | 69%  | N/A           | 64%               | 65%             |                |
| Social Determinants                 |          |      |               |                   |                 |                |
| Missed Appointment Rate             | 31%      | 18%  | N/A           | 32%               | 30%             |                |
| Hospitalization Follow-up           | N/A      | N/A  | N/A           | 12%               | 7%              |                |
| Housing Documentation               | N/A      | N/A  | N/A           | N/A               | N/A             | N/A            |

## Social Determinants Measures





# Not shown: Housing Documentation

## Chronic Disease Measures







## Chronic Disease Measures Cont.



### **Preventative Care Measures**





## Preventative Care Measures Cont.