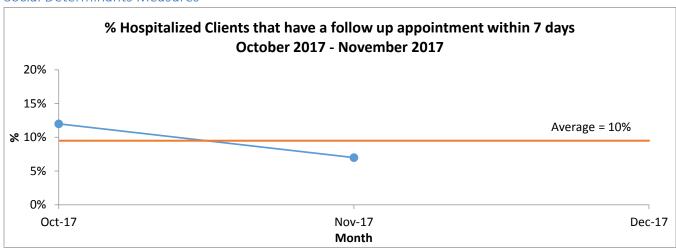

sal Screenings: HCV           | 22%      | 66%  | N/A           | 55%               | 55%             |                |
| Universal Screenings: HIV           | 28%      | 69%  | N/A           | 64%               | 65%             |                |
| Social Determinants                 |          |      |               |                   |                 |                |
| Missed Appointment Rate             | 31%      | 18%  | N/A           | 32%               | 30%             |                |
| Hospitalization Follow-up           | N/A      | N/A  | N/A           | 12%               | 7%              |                |
| Housing Documentation               | N/A      | N/A  | N/A           | N/A               | N/A             | N/A            |

## Social Determinants Measures





# Not shown: Housing Documentation

## Chronic Disease Measures







## Chronic Disease Measures Cont.



### **Preventative Care Measures**





## Preventative Care Measures Cont.