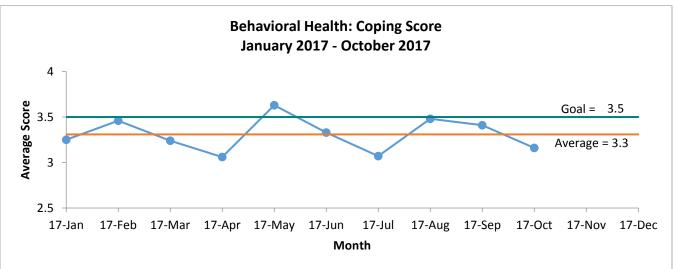

| 55%             |                |
| Universal Screenings: HIV           | 28%      | 69%  | N/A           | 64%               | 65%             |                |
| Social Determinants                 |          |      |               |                   |                 |                |
| Missed Appointment Rate             | 31%      | 18%  | N/A           | 32%               | 30%             |                |
| Hospitalization Follow-up           | N/A      | N/A  | N/A           | 12%               | 7%              |                |
| Housing Documentation               | N/A      | N/A  | N/A           | N/A               | N/A             | N/A            |

## Social Determinants Measures





# Not shown: Housing Documentation

## Chronic Disease Measures







## Chronic Disease Measures Cont.



### **Preventative Care Measures**





## Preventative Care Measures Cont.