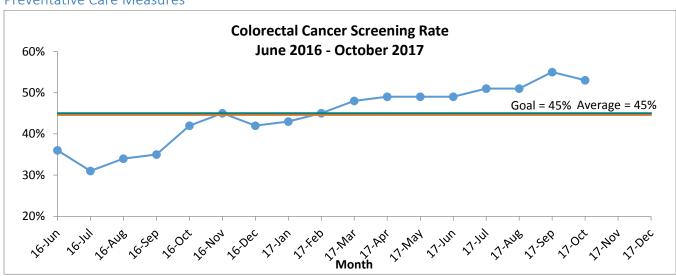

| 28%      | 69%  | N/A           | 64%               | 65%             |                |
| Social Determinants                 |          |      |               |                   |                 |                |
| Missed Appointment Rate             | 31%      | 18%  | N/A           | 32%               | 30%             |                |
| Hospitalization Follow-up           | N/A      | N/A  | N/A           | 12%               | 7%              |                |
| Housing Documentation               | N/A      | N/A  | N/A           | N/A               | N/A             | N/A            |

## Social Determinants Measures





# Not shown: Housing Documentation

## Chronic Disease Measures







## Chronic Disease Measures Cont.



### **Preventative Care Measures**





## Preventative Care Measures Cont.