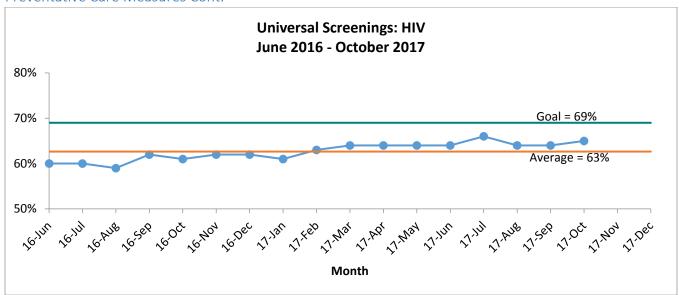

| 64%               | 65%             |                |
| Social Determinants                 |          |      |               |                   |                 |                |
| Missed Appointment Rate             | 31%      | 18%  | N/A           | 32%               | 30%             |                |
| Hospitalization Follow-up           | N/A      | N/A  | N/A           | 12%               | 7%              |                |
| Housing Documentation               | N/A      | N/A  | N/A           | N/A               | N/A             | N/A            |

## Social Determinants Measures





# Not shown: Housing Documentation

## Chronic Disease Measures







## Chronic Disease Measures Cont.



### **Preventative Care Measures**





## Preventative Care Measures Cont.