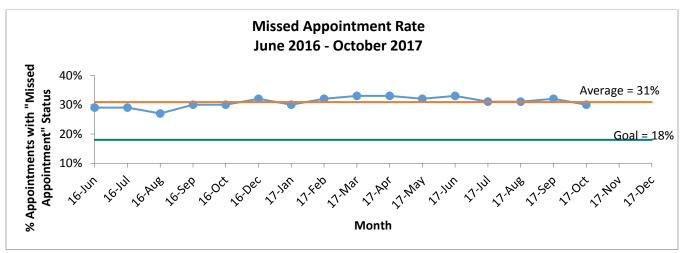

l Screenings: HCV           | 22%      | 66%  | N/A           | 55%               | 55%             |                |
| Universal Screenings: HIV           | 28%      | 69%  | N/A           | 64%               | 65%             |                |
| Social Determinants                 |          |      |               |                   |                 |                |
| Missed Appointment Rate             | 31%      | 18%  | N/A           | 32%               | 30%             |                |
| Hospitalization Follow-up           | N/A      | N/A  | N/A           | 12%               | 7%              |                |
| Housing Documentation               | N/A      | N/A  | N/A           | N/A               | N/A             | N/A            |

## Social Determinants Measures





# Not shown: Housing Documentation

## Chronic Disease Measures







## Chronic Disease Measures Cont.



### **Preventative Care Measures**





## Preventative Care Measures Cont.