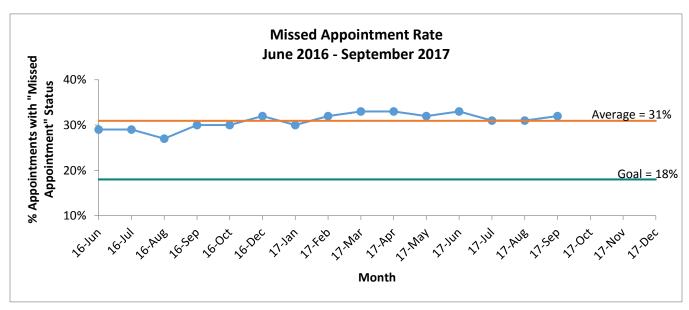

Health Care for the Homeless 2017 Prioritized Quality Measures: October 2017 Report

| Measure                             | Baseline | Goal | Trailing Year | August<br>2017 | September<br>2017 | Month<br>Trend |
|-------------------------------------|----------|------|---------------|----------------|-------------------|----------------|
| Chronic Disease                     |          |      |               |                |                   |                |
| Behavioral Health: Coping Score     | 3.25     | 3.5  | N/A           | 3.48           | 3.41              |                |
| Behavioral Health: Anxiety Score    | 3.5      | 2.2  | N/A           | 2.83           | 2.96              |                |
| Diabetic Clients with HgbA1c ≥ 9.0% | 63%      | 70%  | 64%           | 71%            | 70%               |                |
| Treatment of Hepatitis C            | 62%      | 75%  | N/A           | 62%            | 64%               |                |
| Preventive Care                     |          |      |               |                |                   |                |
| Colorectal Cancer Screening         | 31%      | 45%  | 41%           | 51%            | 55%               |                |
| Flu Vaccination                     | 29%      | 45%  | N/A           | N/A            | 23%               |                |
| Universal Screenings: HCV           | 22%      | 66%  | N/A           | 54%            | 55%               |                |
| Universal Screenings: HIV           | 28%      | 69%  | N/A           | 64%            | 64%               |                |
| Social Determinants                 |          |      |               |                |                   |                |
| Missed Appointment Rate             | 31%      | 18%  | N/A           | 31%            | 32%               |                |
| Hospitalization Follow-up           | N/A      | N/A  | N/A           | N/A            | N/A               | N/A            |
| Housing Documentation               | N/A      | N/A  | N/A           | N/A            | N/A               | N/A            |

# Social Determinants Measures