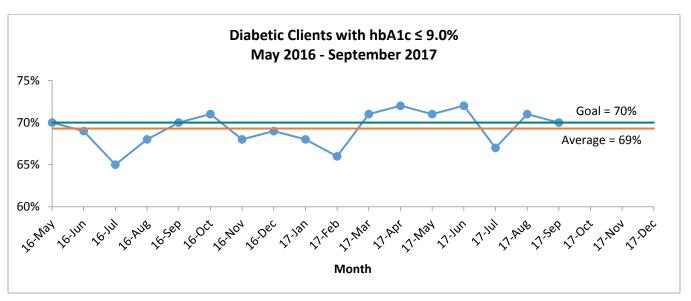

Health Care for the Homeless 2017 Prioritized Quality Measures: October 2017 Report

| Measure                             | Baseline | Goal | Trailing Year | August<br>2017 | September<br>2017 | Month<br>Trend |
|-------------------------------------|----------|------|---------------|----------------|-------------------|----------------|
| Chronic Disease                     |          |      |               |                |                   |                |
| Behavioral Health: Coping Score     | 3.25     | 3.5  | N/A           | 3.48           | 3.41              |                |
| Behavioral Health: Anxiety Score    | 3.5      | 2.2  | N/A           | 2.83           | 2.96              |                |
| Diabetic Clients with HgbA1c ≥ 9.0% | 63%      | 70%  | 64%           | 71%            | 70%               |                |
| Treatment of Hepatitis C            | 62%      | 75%  | N/A           | 62%            | 64%               |                |
| Preventive Care                     |          |      |               |                |                   |                |
| Colorectal Cancer Screening         | 31%      | 45%  | 41%           | 51%            | 55%               |                |
| Flu Vaccination                     | 29%      | 45%  | N/A           | N/A            | 23%               |                |
| Universal Screenings: HCV           | 22%      | 66%  | N/A           | 54%            | 55%               |                |
| Universal Screenings: HIV           | 28%      | 69%  | N/A           | 64%            | 64%               |                |
| Social Determinants                 |          |      |               |                |                   |                |
| Missed Appointment Rate             | 31%      | 18%  | N/A           | 31%            | 32%               |                |
| Hospitalization Follow-up           | N/A      | N/A  | N/A           | N/A            | N/A               | N/A            |
| Housing Documentation               | N/A      | N/A  | N/A           | N/A            | N/A               | N/A            |

# Chronic Disease Measures