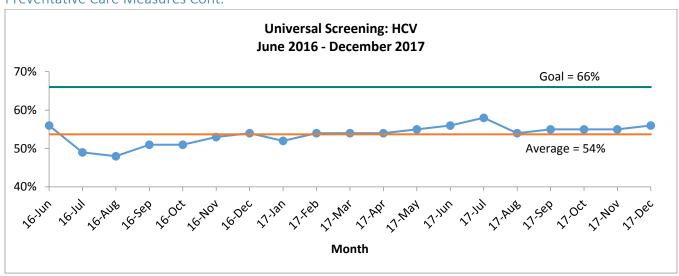

# Preventative Care Measures Cont.

Health Care for the Homeless 2017 Prioritized Quality Measures: December 2017 Report

| Measure                             | Baseline | Goal | Trailing<br>Year | Previous<br>Month | Current<br>Month | Significant<br>Trend? |
|-------------------------------------|----------|------|------------------|-------------------|------------------|-----------------------|
| Chronic Disease                     |          |      |                  |                   |                  |                       |
| Behavioral Health: Coping Score     | 3.25     | 3.5  |                  | 3.32              | 3.21             |                       |
| Behavioral Health: Anxiety Score    | 3.5      | 2.2  |                  | 3.08              | 3.09             |                       |
| Diabetic Clients with HgbA1c ≥ 9.0% | 63%      | 70%  | 65%              | 71%               | 70%              |                       |
| Treatment of Hepatitis C            | 62%      | 75%  |                  | 67%               | 71%              |                       |
| Preventive Care                     |          |      |                  |                   |                  |                       |
| Colorectal Cancer Screening         | 31%      | 45%  | 42%              | 53%               | 52%              |                       |
| Flu Vaccination                     | 29%      | 45%  |                  | 35%               | 35%              |                       |
| Universal Screenings: HCV           | 22%      | 66%  |                  | 55%               | 56%              |                       |
| Universal Screenings: HIV           | 28%      | 69%  |                  | 65%               | 65%              |                       |
| Social Determinants                 |          |      |                  |                   |                  |                       |
| Missed Appointment Rate             | 31%      | 18%  |                  | 26%               | 27%              |                       |
| Hospitalization Follow-up           | 10%      | N/A  |                  | 7%                | 10%              |                       |
| Housing Documentation               | N/A      | N/A  |                  | N/A               | N/A              | N/A                   |