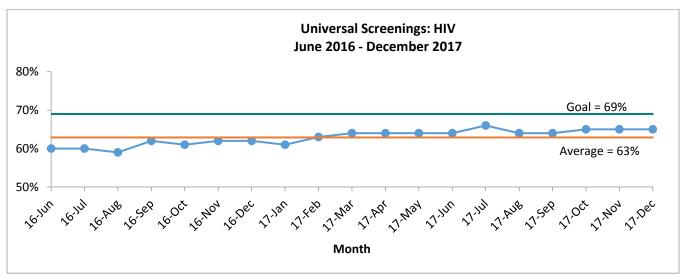

Health Care for the Homeless 2017 Prioritized Quality Measures: December 2017 Report

| Measure                             | Baseline | Goal | Trailing<br>Year | Previous<br>Month | Current<br>Month | Significant<br>Trend? |
|-------------------------------------|----------|------|------------------|-------------------|------------------|-----------------------|
| Chronic Disease                     |          |      |                  |                   |                  |                       |
| Behavioral Health: Coping Score     | 3.25     | 3.5  |                  | 3.32              | 3.21             |                       |
| Behavioral Health: Anxiety Score    | 3.5      | 2.2  |                  | 3.08              | 3.09             |                       |
| Diabetic Clients with HgbA1c ≥ 9.0% | 63%      | 70%  | 65%              | 71%               | 70%              |                       |
| Treatment of Hepatitis C            | 62%      | 75%  |                  | 67%               | 71%              |                       |
| Preventive Care                     |          |      |                  |                   |                  |                       |
| Colorectal Cancer Screening         | 31%      | 45%  | 42%              | 53%               | 52%              |                       |
| Flu Vaccination                     | 29%      | 45%  |                  | 35%               | 35%              |                       |
| Universal Screenings: HCV           | 22%      | 66%  |                  | 55%               | 56%              |                       |
| Universal Screenings: HIV           | 28%      | 69%  |                  | 65%               | 65%              |                       |
| Social Determinants                 |          |      |                  |                   |                  |                       |
| Missed Appointment Rate             | 31%      | 18%  |                  | 26%               | 27%              |                       |
| Hospitalization Follow-up           | 10%      | N/A  |                  | 7%                | 10%              |                       |
| Housing Documentation               | N/A      | N/A  |                  | N/A               | N/A              | N/A                   |