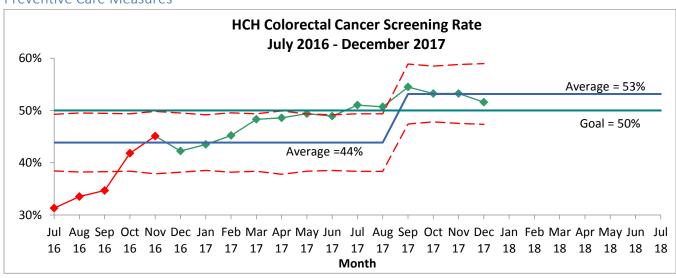

### **Preventive Care Measures**

Health Care for the Homeless 2017 Prioritized Quality Measures: December 2017 Report

| Measure                             | Baseline | Goal | Trailing<br>Year | Previous<br>Month | Current<br>Month | Significant<br>Trend? |
|-------------------------------------|----------|------|------------------|-------------------|------------------|-----------------------|
| Chronic Disease                     |          |      |                  |                   |                  |                       |
| Behavioral Health: Coping Score     | 3.25     | 3.5  |                  | 3.32              | 3.21             |                       |
| Behavioral Health: Anxiety Score    | 3.5      | 2.2  |                  | 3.08              | 3.09             |                       |
| Diabetic Clients with HgbA1c ≥ 9.0% | 63%      | 70%  | 65%              | 71%               | 70%              |                       |
| Treatment of Hepatitis C            | 62%      | 75%  |                  | 67%               | 71%              |                       |
| Preventive Care                     |          |      |                  |                   |                  |                       |
| Colorectal Cancer Screening         | 31%      | 45%  | 42%              | 53%               | 52%              |                       |
| Flu Vaccination                     | 29%      | 45%  |                  | 35%               | 35%              |                       |
| Universal Screenings: HCV           | 22%      | 66%  |                  | 55%               | 56%              |                       |
| Universal Screenings: HIV           | 28%      | 69%  |                  | 65%               | 65%              |                       |
| Social Determinants                 |          |      |                  |                   |                  |                       |
| Missed Appointment Rate             | 31%      | 18%  |                  | 26%               | 27%              |                       |
| Hospitalization Follow-up           | 10%      | N/A  |                  | 7%                | 10%              |                       |
| Housing Documentation               | N/A      | N/A  |                  | N/A               | N/A              | N/A                   |