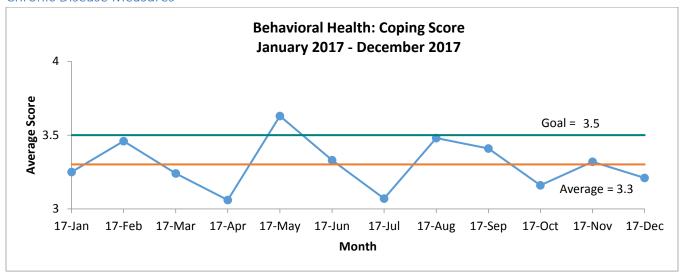

# Chronic Disease Measures

Health Care for the Homeless 2017 Prioritized Quality Measures: December 2017 Report

| Measure                             | Baseline | Goal | Trailing<br>Year | Previous<br>Month | Current<br>Month | Significant<br>Trend? |
|-------------------------------------|----------|------|------------------|-------------------|------------------|-----------------------|
| Chronic Disease                     |          |      |                  |                   |                  |                       |
| Behavioral Health: Coping Score     | 3.25     | 3.5  |                  | 3.32              | 3.21             |                       |
| Behavioral Health: Anxiety Score    | 3.5      | 2.2  |                  | 3.08              | 3.09             |                       |
| Diabetic Clients with HgbA1c ≥ 9.0% | 63%      | 70%  | 65%              | 71%               | 70%              |                       |
| Treatment of Hepatitis C            | 62%      | 75%  |                  | 67%               | 71%              |                       |
| Preventive Care                     |          |      |                  |                   |                  |                       |
| Colorectal Cancer Screening         | 31%      | 45%  | 42%              | 53%               | 52%              |                       |
| Flu Vaccination                     | 29%      | 45%  |                  | 35%               | 35%              |                       |
| Universal Screenings: HCV           | 22%      | 66%  |                  | 55%               | 56%              |                       |
| Universal Screenings: HIV           | 28%      | 69%  |                  | 65%               | 65%              |                       |
| Social Determinants                 |          |      |                  |                   |                  |                       |
| Missed Appointment Rate             | 31%      | 18%  |                  | 26%               | 27%              |                       |
| Hospitalization Follow-up           | 10%      | N/A  |                  | 7%                | 10%              |                       |
| Housing Documentation               | N/A      | N/A  |                  | N/A               | N/A              | N/A                   |