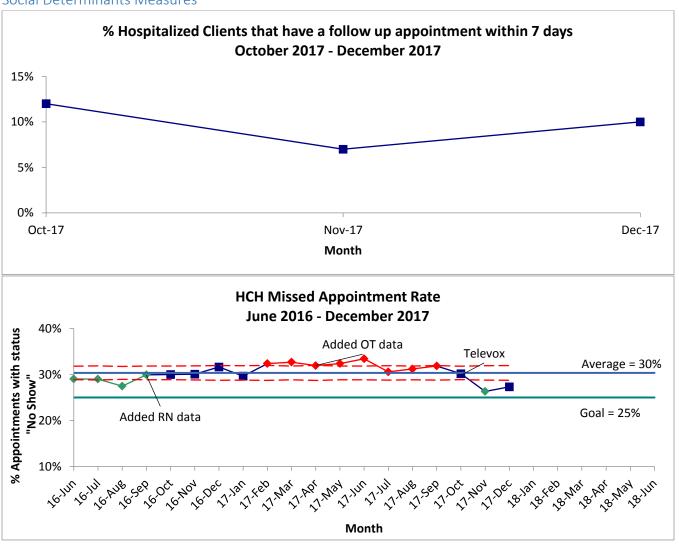

### Social Determinants Measures

Health Care for the Homeless 2017 Prioritized Quality Measures: December 2017 Report

| Measure                             | Baseline | Goal | Trailing<br>Year | Previous<br>Month | Current<br>Month | Significant<br>Trend? |
|-------------------------------------|----------|------|------------------|-------------------|------------------|-----------------------|
| Chronic Disease                     |          |      |                  |                   |                  |                       |
| Behavioral Health: Coping Score     | 3.25     | 3.5  |                  | 3.32              | 3.21             |                       |
| Behavioral Health: Anxiety Score    | 3.5      | 2.2  |                  | 3.08              | 3.09             |                       |
| Diabetic Clients with HgbA1c ≥ 9.0% | 63%      | 70%  | 65%              | 71%               | 70%              |                       |
| Treatment of Hepatitis C            | 62%      | 75%  |                  | 67%               | 71%              |                       |
| Preventive Care                     |          |      |                  |                   |                  |                       |
| Colorectal Cancer Screening         | 31%      | 45%  | 42%              | 53%               | 52%              |                       |
| Flu Vaccination                     | 29%      | 45%  |                  | 35%               | 35%              |                       |
| Universal Screenings: HCV           | 22%      | 66%  |                  | 55%               | 56%              |                       |
| Universal Screenings: HIV           | 28%      | 69%  |                  | 65%               | 65%              |                       |
| Social Determinants                 |          |      |                  |                   |                  |                       |
| Missed Appointment Rate             | 31%      | 18%  |                  | 26%               | 27%              |                       |
| Hospitalization Follow-up           | 10%      | N/A  |                  | 7%                | 10%              |                       |
| Housing Documentation               | N/A      | N/A  |                  | N/A               | N/A              | N/A                   |