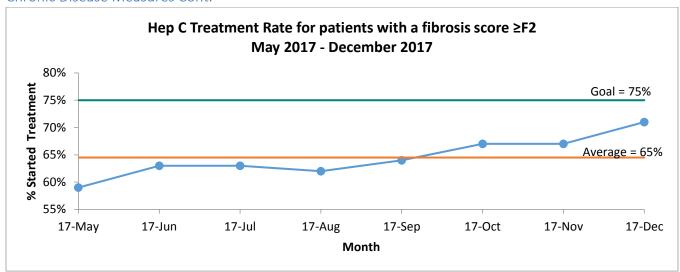

# Chronic Disease Measures

Health Care for the Homeless 2017 Prioritized Quality Measures: December 2017 Report

| Measure                             | Baseline | Goal | Trailing<br>Year | Previous<br>Month | Current<br>Month | Significant<br>Trend? |
|-------------------------------------|----------|------|------------------|-------------------|------------------|-----------------------|
| Chronic Disease                     |          |      |                  |                   |                  |                       |
| Behavioral Health: Coping Score     | 3.25     | 3.5  |                  | 3.32              | 3.21             |                       |
| Behavioral Health: Anxiety Score    | 3.5      | 2.2  |                  | 3.08              | 3.09             |                       |
| Diabetic Clients with HgbA1c ≥ 9.0% | 63%      | 70%  | 65%              | 71%               | 70%              |                       |
| Treatment of Hepatitis C            | 62%      | 75%  |                  | 67%               | 71%              |                       |
| Preventive Care                     |          |      |                  |                   |                  |                       |
| Colorectal Cancer Screening         | 31%      | 45%  | 42%              | 53%               | 52%              |                       |
| Flu Vaccination                     | 29%      | 45%  |                  | 35%               | 35%              |                       |
| Universal Screenings: HCV           | 22%      | 66%  |                  | 55%               | 56%              |                       |
| Universal Screenings: HIV           | 28%      | 69%  |                  | 65%               | 65%              |                       |
| Social Determinants                 |          |      |                  |                   |                  |                       |
| Missed Appointment Rate             | 31%      | 18%  |                  | 26%               | 27%              |                       |
| Hospitalization Follow-up           | 10%      | N/A  |                  | 7%                | 10%              |                       |
| Housing Documentation               | N/A      | N/A  |                  | N/A               | N/A              | N/A                   |