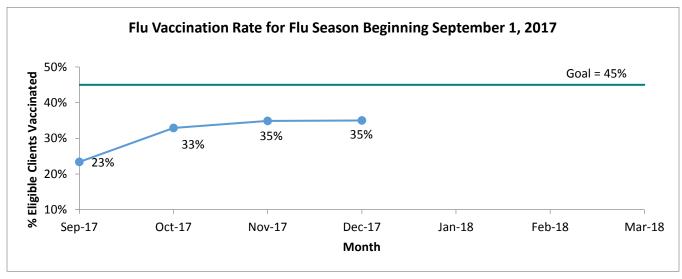

# Preventative Care Measures Cont.

Health Care for the Homeless 2017 Prioritized Quality Measures: December 2017 Report

| Measure                             | Baseline | Goal | Trailing<br>Year | Previous<br>Month | Current<br>Month | Significant<br>Trend? |
|-------------------------------------|----------|------|------------------|-------------------|------------------|-----------------------|
| Chronic Disease                     |          |      |                  |                   |                  |                       |
| Behavioral Health: Coping Score     | 3.25     | 3.5  |                  | 3.32              | 3.21             |                       |
| Behavioral Health: Anxiety Score    | 3.5      | 2.2  |                  | 3.08              | 3.09             |                       |
| Diabetic Clients with HgbA1c ≥ 9.0% | 63%      | 70%  | 65%              | 71%               | 70%              |                       |
| Treatment of Hepatitis C            | 62%      | 75%  |                  | 67%               | 71%              |                       |
| Preventive Care                     |          |      |                  |                   |                  |                       |
| Colorectal Cancer Screening         | 31%      | 45%  | 42%              | 53%               | 52%              |                       |
| Flu Vaccination                     | 29%      | 45%  |                  | 35%               | 35%              |                       |
| Universal Screenings: HCV           | 22%      | 66%  |                  | 55%               | 56%              |                       |
| Universal Screenings: HIV           | 28%      | 69%  |                  | 65%               | 65%              |                       |
| Social Determinants                 |          |      |                  |                   |                  |                       |
| Missed Appointment Rate             | 31%      | 18%  |                  | 26%               | 27%              |                       |
| Hospitalization Follow-up           | 10%      | N/A  |                  | 7%                | 10%              |                       |
| Housing Documentation               | N/A      | N/A  |                  | N/A               | N/A              | N/A                   |