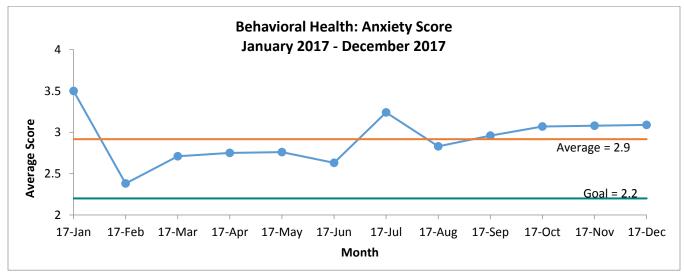

# Chronic Disease Measures

Health Care for the Homeless 2017 Prioritized Quality Measures: December 2017 Report

| Measure                             | Baseline | Goal | Trailing<br>Year | Previous<br>Month | Current<br>Month | Significant<br>Trend? |
|-------------------------------------|----------|------|------------------|-------------------|------------------|-----------------------|
| Chronic Disease                     |          |      |                  |                   |                  |                       |
| Behavioral Health: Coping Score     | 3.25     | 3.5  |                  | 3.32              | 3.21             |                       |
| Behavioral Health: Anxiety Score    | 3.5      | 2.2  |                  | 3.08              | 3.09             |                       |
| Diabetic Clients with HgbA1c ≥ 9.0% | 63%      | 70%  | 65%              | 71%               | 70%              |                       |
| Treatment of Hepatitis C            | 62%      | 75%  |                  | 67%               | 71%              |                       |
| Preventive Care                     |          |      |                  |                   |                  |                       |
| Colorectal Cancer Screening         | 31%      | 45%  | 42%              | 53%               | 52%              |                       |
| Flu Vaccination                     | 29%      | 45%  |                  | 35%               | 35%              |                       |
| Universal Screenings: HCV           | 22%      | 66%  |                  | 55%               | 56%              |                       |
| Universal Screenings: HIV           | 28%      | 69%  |                  | 65%               | 65%              |                       |
| Social Determinants                 |          |      |                  |                   |                  |                       |
| Missed Appointment Rate             | 31%      | 18%  |                  | 26%               | 27%              |                       |
| Hospitalization Follow-up           | 10%      | N/A  |                  | 7%                | 10%              |                       |
| Housing Documentation               | N/A      | N/A  |                  | N/A               | N/A              | N/A                   |