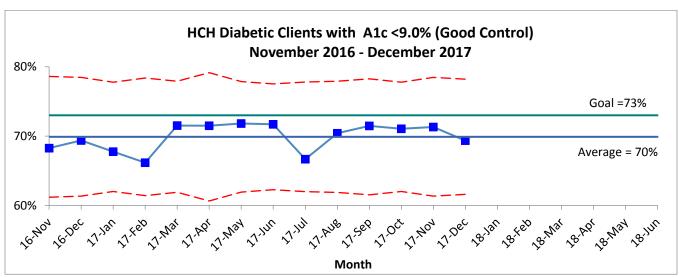

# Chronic Disease Measures

Health Care for the Homeless 2017 Prioritized Quality Measures: December 2017 Report

| Measure                             | Baseline | Goal | Trailing<br>Year | Previous<br>Month | Current<br>Month | Significant<br>Trend? |
|-------------------------------------|----------|------|------------------|-------------------|------------------|-----------------------|
| Chronic Disease                     |          |      |                  |                   |                  |                       |
| Behavioral Health: Coping Score     | 3.25     | 3.5  |                  | 3.32              | 3.21             |                       |
| Behavioral Health: Anxiety Score    | 3.5      | 2.2  |                  | 3.08              | 3.09             |                       |
| Diabetic Clients with HgbA1c ≥ 9.0% | 63%      | 70%  | 65%              | 71%               | 70%              |                       |
| Treatment of Hepatitis C            | 62%      | 75%  |                  | 67%               | 71%              |                       |
| Preventive Care                     |          |      |                  |                   |                  |                       |
| Colorectal Cancer Screening         | 31%      | 45%  | 42%              | 53%               | 52%              |                       |
| Flu Vaccination                     | 29%      | 45%  |                  | 35%               | 35%              |                       |
| Universal Screenings: HCV           | 22%      | 66%  |                  | 55%               | 56%              |                       |
| Universal Screenings: HIV           | 28%      | 69%  |                  | 65%               | 65%              |                       |
| Social Determinants                 |          |      |                  |                   |                  |                       |
| Missed Appointment Rate             | 31%      | 18%  |                  | 26%               | 27%              |                       |
| Hospitalization Follow-up           | 10%      | N/A  |                  | 7%                | 10%              |                       |
| Housing Documentation               | N/A      | N/A  |                  | N/A               | N/A              | N/A                   |