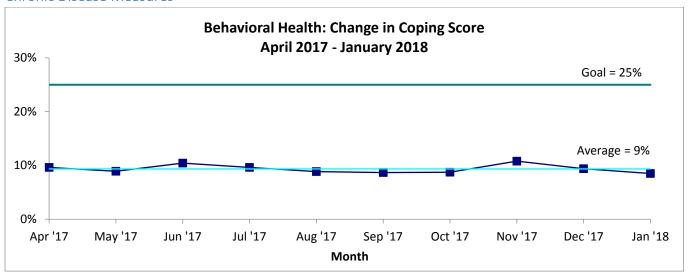

## Chronic Disease Measures

## Health Care for the Homeless Prioritized Quality Measures: January 2018

| Measure                               | Baseline | Goal | Trailing<br>Year | Previous<br>Month | Current<br>Month | Significant<br>Trend? |
|---------------------------------------|----------|------|------------------|-------------------|------------------|-----------------------|
| Chronic Disease                       |          |      |                  |                   |                  |                       |
| BH: Coping Score % Change             | 14%      | 25%  | -                | 9%                | 9%               |                       |
| BH: Anxiety Score % Change            | 22%      | 25%  | -                | 7%                | 8%               |                       |
| Diabetic Clients with HgbA1c ≥ 9.0%   | 63%      | 70%  | 65%              | 70%               | 70%              |                       |
| Preventive Care                       |          |      |                  |                   |                  |                       |
| Colorectal Cancer Screening           | 31%      | 50%  | 42%              | 52%               | 51%              |                       |
| Cervical Cancer Screening             | 50%      | 60%  | 45%              | 53%               | 52%              |                       |
| Flu Vaccination                       | 29%      | 45%  | -                | 35%               | 35%              |                       |
| Social Determinants                   |          |      |                  |                   |                  |                       |
| Missed Appointment Rate               | 31%      | 18%  | -                | 27%               | 28%              |                       |
| Client Experience: After Hours Access | 3.2      | 4.0  | -                | 3.3               | -                |                       |