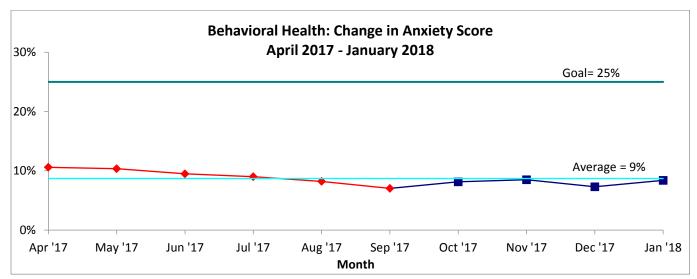

## Chronic Disease Measures

## Health Care for the Homeless Prioritized Quality Measures: January 2018

| Measure                               | Baseline | Goal | Trailing<br>Year | Previous<br>Month | Current<br>Month | Significant<br>Trend? |
|---------------------------------------|----------|------|------------------|-------------------|------------------|-----------------------|
| Chronic Disease                       |          |      |                  |                   |                  |                       |
| BH: Coping Score % Change             | 14%      | 25%  | -                | 9%                | 9%               |                       |
| BH: Anxiety Score % Change            | 22%      | 25%  | -                | 7%                | 8%               |                       |
| Diabetic Clients with HgbA1c ≥ 9.0%   | 63%      | 70%  | 65%              | 70%               | 70%              |                       |
| Preventive Care                       |          |      |                  |                   |                  |                       |
| Colorectal Cancer Screening           | 31%      | 50%  | 42%              | 52%               | 51%              |                       |
| Cervical Cancer Screening             | 50%      | 60%  | 45%              | 53%               | 52%              |                       |
| Flu Vaccination                       | 29%      | 45%  | -                | 35%               | 35%              |                       |
| Social Determinants                   |          |      |                  |                   |                  |                       |
| Missed Appointment Rate               | 31%      | 18%  | -                | 27%               | 28%              |                       |
| Client Experience: After Hours Access | 3.2      | 4.0  | -                | 3.3               | -                |                       |