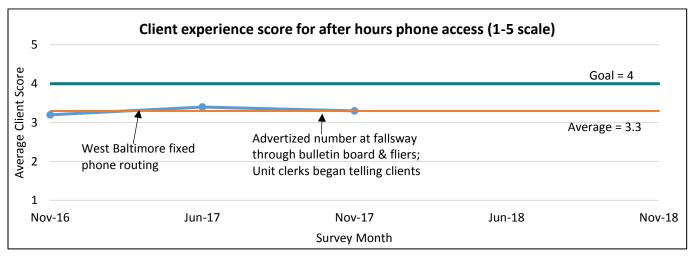

## Social Determinants Measures

## Health Care for the Homeless Prioritized Quality Measures: January 2018

| Measure                               | Baseline | Goal | Trailing<br>Year | Previous<br>Month | Current<br>Month | Significant<br>Trend? |
|---------------------------------------|----------|------|------------------|-------------------|------------------|-----------------------|
| Chronic Disease                       |          |      |                  |                   |                  |                       |
| BH: Coping Score % Change             | 14%      | 25%  | -                | 9%                | 9%               |                       |
| BH: Anxiety Score % Change            | 22%      | 25%  | -                | 7%                | 8%               |                       |
| Diabetic Clients with HgbA1c ≥ 9.0%   | 63%      | 70%  | 65%              | 70%               | 70%              |                       |
| Preventive Care                       |          |      |                  |                   |                  |                       |
| Colorectal Cancer Screening           | 31%      | 50%  | 42%              | 52%               | 51%              |                       |
| Cervical Cancer Screening             | 50%      | 60%  | 45%              | 53%               | 52%              |                       |
| Flu Vaccination                       | 29%      | 45%  | -                | 35%               | 35%              |                       |
| Social Determinants                   |          |      |                  |                   |                  |                       |
| Missed Appointment Rate               | 31%      | 18%  | -                | 27%               | 28%              |                       |
| Client Experience: After Hours Access | 3.2      | 4.0  | -                | 3.3               | -                |                       |