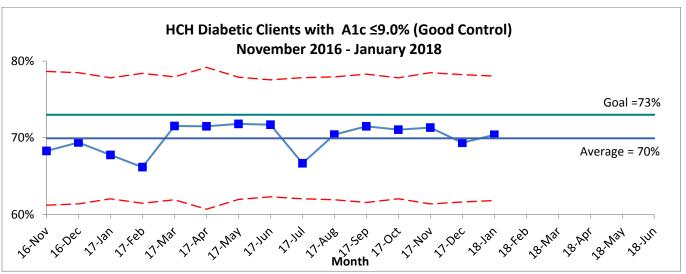

|
| Cervical Cancer Screening             | 50%      | 60%  | 45%              | 53%               | 52%              |                       |
| Flu Vaccination                       | 29%      | 45%  | -                | 35%               | 35%              |                       |
| Social Determinants                   |          |      |                  |                   |                  |                       |
| Missed Appointment Rate               | 31%      | 18%  | -                | 27%               | 28%              |                       |
| Client Experience: After Hours Access | 3.2      | 4.0  | -                | 3.3               | -                |                       |

## Social Determinants Measures





## Chronic Disease Measures







## Preventive Care Measures