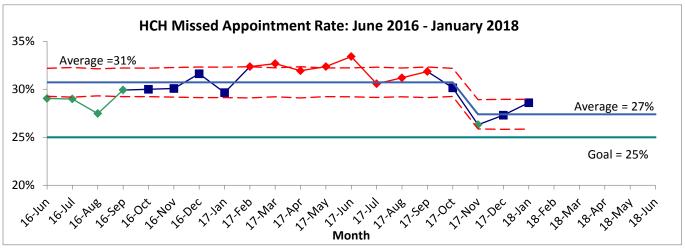

## Social Determinants Measures

## Health Care for the Homeless Prioritized Quality Measures: January 2018

| Measure                               | Baseline | Goal | Trailing<br>Year | Previous<br>Month | Current<br>Month | Significant<br>Trend? |
|---------------------------------------|----------|------|------------------|-------------------|------------------|-----------------------|
| Chronic Disease                       |          |      |                  |                   |                  |                       |
| BH: Coping Score % Change             | 14%      | 25%  | -                | 9%                | 9%               |                       |
| BH: Anxiety Score % Change            | 22%      | 25%  | -                | 7%                | 8%               |                       |
| Diabetic Clients with HgbA1c ≥ 9.0%   | 63%      | 70%  | 65%              | 70%               | 70%              |                       |
| Preventive Care                       |          |      |                  |                   |                  |                       |
| Colorectal Cancer Screening           | 31%      | 50%  | 42%              | 52%               | 51%              |                       |
| Cervical Cancer Screening             | 50%      | 60%  | 45%              | 53%               | 52%              |                       |
| Flu Vaccination                       | 29%      | 45%  | -                | 35%               | 35%              |                       |
| Social Determinants                   |          |      |                  |                   |                  |                       |
| Missed Appointment Rate               | 31%      | 18%  | -                | 27%               | 28%              |                       |
| Client Experience: After Hours Access | 3.2      | 4.0  | -                | 3.3               | -                |                       |