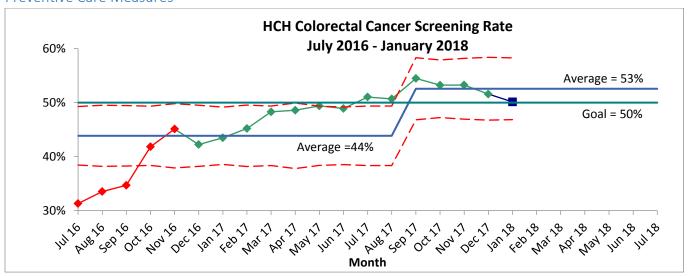

ancer Screening             | 50%      | 60%  | 45%              | 53%               | 52%              |                       |
| Flu Vaccination                       | 29%      | 45%  | -                | 35%               | 35%              |                       |
| Social Determinants                   |          |      |                  |                   |                  |                       |
| Missed Appointment Rate               | 31%      | 18%  | -                | 27%               | 28%              |                       |
| Client Experience: After Hours Access | 3.2      | 4.0  | -                | 3.3               | -                |                       |

## Social Determinants Measures





## Chronic Disease Measures







## Preventive Care Measures