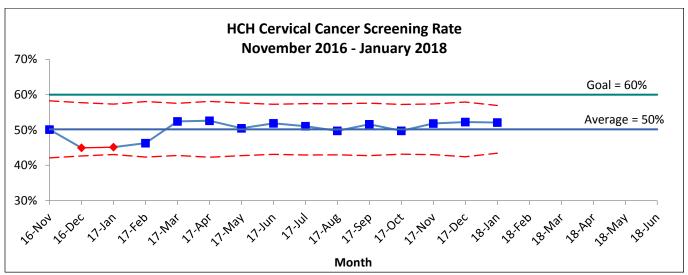

cer Screening             | 50%      | 60%  | 45%              | 53%               | 52%              |                       |
| Flu Vaccination                       | 29%      | 45%  | -                | 35%               | 35%              |                       |
| Social Determinants                   |          |      |                  |                   |                  |                       |
| Missed Appointment Rate               | 31%      | 18%  | -                | 27%               | 28%              |                       |
| Client Experience: After Hours Access | 3.2      | 4.0  | -                | 3.3               | -                |                       |

## Social Determinants Measures





## Chronic Disease Measures







## Preventive Care Measures