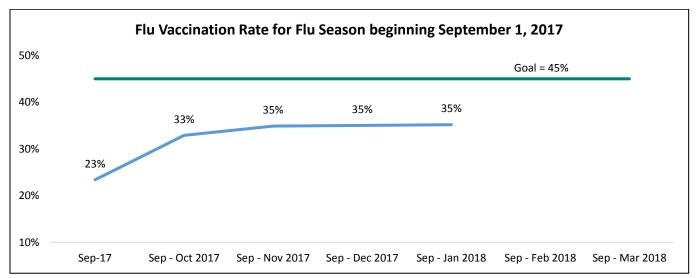

r Screening             | 50%      | 60%  | 45%              | 53%               | 52%              |                       |
| Flu Vaccination                       | 29%      | 45%  | -                | 35%               | 35%              |                       |
| Social Determinants                   |          |      |                  |                   |                  |                       |
| Missed Appointment Rate               | 31%      | 18%  | -                | 27%               | 28%              |                       |
| Client Experience: After Hours Access | 3.2      | 4.0  | -                | 3.3               | -                |                       |

## Social Determinants Measures





## Chronic Disease Measures







## Preventive Care Measures