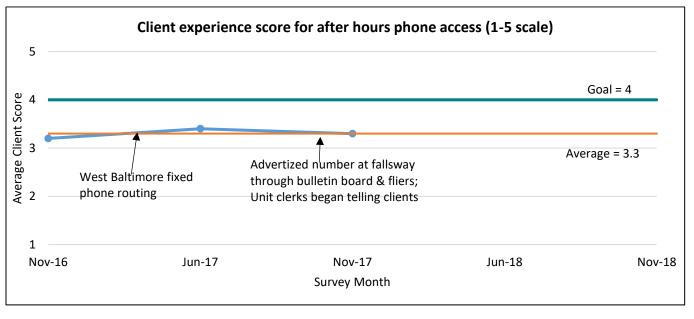

## Social Determinants Measures

Health Care for the Homeless Prioritized Quality Measures: February 2018

| Measure                               | Baseline | Goal | Trailing<br>Year | Previous<br>Month | Current<br>Month | Significant<br>Trend? |
|---------------------------------------|----------|------|------------------|-------------------|------------------|-----------------------|
| Chronic Disease                       |          |      |                  |                   |                  |                       |
| BH: Coping Score % Change             | 9%       | 25%  | -                | 9%                | 9%               |                       |
| BH: Anxiety Score % Change            | 9%       | 25%  | -                | 8%                | 9%               |                       |
| Diabetic Clients with HgbA1c ≥ 9.0%   | 63%      | 73%  | 66%              | 69%               | 71%              |                       |
| Preventive Care                       |          |      |                  |                   |                  |                       |
| Colorectal Cancer Screening           | 31%      | 50%  | 42%              | 50%               | 53%              |                       |
| Cervical Cancer Screening             | 50%      | 60%  | 46%              | 53%               | 53%              |                       |
| Flu Vaccination                       | 29%      | 45%  | -                | 35%               | 35%              |                       |
| Social Determinants                   |          |      |                  |                   |                  |                       |
| Missed Appointment Rate               | 31%      | 18%  | -                | 29%               | 29%              |                       |
| Client Experience: After Hours Access | 3.2      | 4.0  | -                | 3.3               | -                |                       |