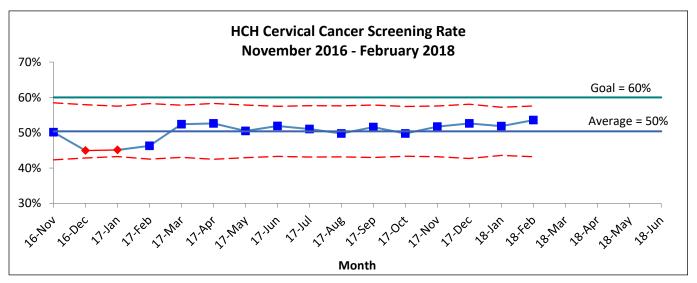

Health Care for the Homeless Prioritized Quality Measures: February 2018

| Measure                               | Baseline | Goal | Trailing<br>Year | Previous<br>Month | Current<br>Month | Significant<br>Trend? |
|---------------------------------------|----------|------|------------------|-------------------|------------------|-----------------------|
| Chronic Disease                       |          |      |                  |                   |                  |                       |
| BH: Coping Score % Change             | 9%       | 25%  | -                | 9%                | 9%               |                       |
| BH: Anxiety Score % Change            | 9%       | 25%  | -                | 8%                | 9%               |                       |
| Diabetic Clients with HgbA1c ≥ 9.0%   | 63%      | 73%  | 66%              | 69%               | 71%              |                       |
| Preventive Care                       |          |      |                  |                   |                  |                       |
| Colorectal Cancer Screening           | 31%      | 50%  | 42%              | 50%               | 53%              |                       |
| Cervical Cancer Screening             | 50%      | 60%  | 46%              | 53%               | 53%              |                       |
| Flu Vaccination                       | 29%      | 45%  | -                | 35%               | 35%              |                       |
| Social Determinants                   |          |      |                  |                   |                  |                       |
| Missed Appointment Rate               | 31%      | 18%  | -                | 29%               | 29%              |                       |
| Client Experience: After Hours Access | 3.2      | 4.0  | -                | 3.3               | -                |                       |

## Preventive Care Measures