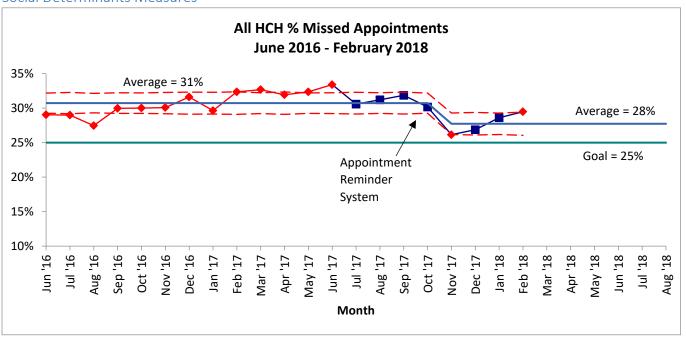

## Social Determinants Measures

Health Care for the Homeless Prioritized Quality Measures: February 2018

| Measure                               | Baseline | Goal | Trailing<br>Year | Previous<br>Month | Current<br>Month | Significant<br>Trend? |
|---------------------------------------|----------|------|------------------|-------------------|------------------|-----------------------|
| Chronic Disease                       |          |      |                  |                   |                  |                       |
| BH: Coping Score % Change             | 9%       | 25%  | -                | 9%                | 9%               |                       |
| BH: Anxiety Score % Change            | 9%       | 25%  | -                | 8%                | 9%               |                       |
| Diabetic Clients with HgbA1c ≥ 9.0%   | 63%      | 73%  | 66%              | 69%               | 71%              |                       |
| Preventive Care                       |          |      |                  |                   |                  |                       |
| Colorectal Cancer Screening           | 31%      | 50%  | 42%              | 50%               | 53%              |                       |
| Cervical Cancer Screening             | 50%      | 60%  | 46%              | 53%               | 53%              |                       |
| Flu Vaccination                       | 29%      | 45%  | -                | 35%               | 35%              |                       |
| Social Determinants                   |          |      |                  |                   |                  |                       |
| Missed Appointment Rate               | 31%      | 18%  | -                | 29%               | 29%              |                       |
| Client Experience: After Hours Access | 3.2      | 4.0  | -                | 3.3               | -                |                       |