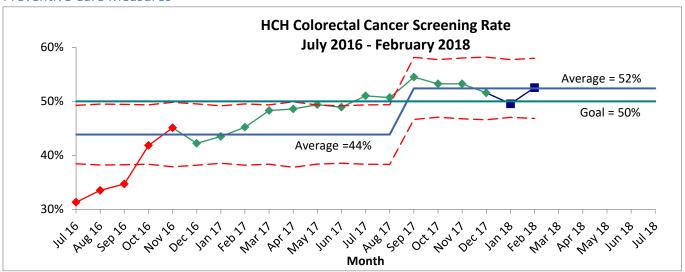

Health Care for the Homeless Prioritized Quality Measures: February 2018

| Measure                               | Baseline | Goal | Trailing<br>Year | Previous<br>Month | Current<br>Month | Significant<br>Trend? |
|---------------------------------------|----------|------|------------------|-------------------|------------------|-----------------------|
| Chronic Disease                       |          |      |                  |                   |                  |                       |
| BH: Coping Score % Change             | 9%       | 25%  | -                | 9%                | 9%               |                       |
| BH: Anxiety Score % Change            | 9%       | 25%  | -                | 8%                | 9%               |                       |
| Diabetic Clients with HgbA1c ≥ 9.0%   | 63%      | 73%  | 66%              | 69%               | 71%              |                       |
| Preventive Care                       |          |      |                  |                   |                  |                       |
| Colorectal Cancer Screening           | 31%      | 50%  | 42%              | 50%               | 53%              |                       |
| Cervical Cancer Screening             | 50%      | 60%  | 46%              | 53%               | 53%              |                       |
| Flu Vaccination                       | 29%      | 45%  | -                | 35%               | 35%              |                       |
| Social Determinants                   |          |      |                  |                   |                  |                       |
| Missed Appointment Rate               | 31%      | 18%  | -                | 29%               | 29%              |                       |
| Client Experience: After Hours Access | 3.2      | 4.0  | -                | 3.3               | -                |                       |

## Preventive Care Measures