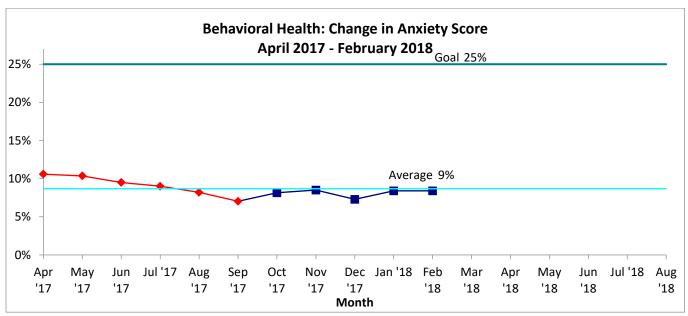

## Chronic Disease Measures

Health Care for the Homeless Prioritized Quality Measures: February 2018

| Measure                               | Baseline | Goal | Trailing<br>Year | Previous<br>Month | Current<br>Month | Significant<br>Trend? |
|---------------------------------------|----------|------|------------------|-------------------|------------------|-----------------------|
| Chronic Disease                       |          |      |                  |                   |                  |                       |
| BH: Coping Score % Change             | 9%       | 25%  | -                | 9%                | 9%               |                       |
| BH: Anxiety Score % Change            | 9%       | 25%  | -                | 8%                | 9%               |                       |
| Diabetic Clients with HgbA1c ≥ 9.0%   | 63%      | 73%  | 66%              | 69%               | 71%              |                       |
| Preventive Care                       |          |      |                  |                   |                  |                       |
| Colorectal Cancer Screening           | 31%      | 50%  | 42%              | 50%               | 53%              |                       |
| Cervical Cancer Screening             | 50%      | 60%  | 46%              | 53%               | 53%              |                       |
| Flu Vaccination                       | 29%      | 45%  | -                | 35%               | 35%              |                       |
| Social Determinants                   |          |      |                  |                   |                  |                       |
| Missed Appointment Rate               | 31%      | 18%  | -                | 29%               | 29%              |                       |
| Client Experience: After Hours Access | 3.2      | 4.0  | -                | 3.3               | -                |                       |