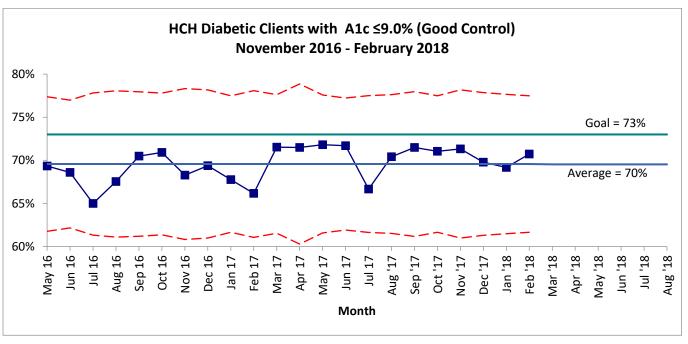

Health Care for the Homeless Prioritized Quality Measures: February 2018

| Measure                               | Baseline | Goal | Trailing<br>Year | Previous<br>Month | Current<br>Month | Significant<br>Trend? |
|---------------------------------------|----------|------|------------------|-------------------|------------------|-----------------------|
| Chronic Disease                       |          |      |                  |                   |                  |                       |
| BH: Coping Score % Change             | 9%       | 25%  | -                | 9%                | 9%               |                       |
| BH: Anxiety Score % Change            | 9%       | 25%  | -                | 8%                | 9%               |                       |
| Diabetic Clients with HgbA1c ≥ 9.0%   | 63%      | 73%  | 66%              | 69%               | 71%              |                       |
| Preventive Care                       |          |      |                  |                   |                  |                       |
| Colorectal Cancer Screening           | 31%      | 50%  | 42%              | 50%               | 53%              |                       |
| Cervical Cancer Screening             | 50%      | 60%  | 46%              | 53%               | 53%              |                       |
| Flu Vaccination                       | 29%      | 45%  | -                | 35%               | 35%              |                       |
| Social Determinants                   |          |      |                  |                   |                  |                       |
| Missed Appointment Rate               | 31%      | 18%  | -                | 29%               | 29%              |                       |
| Client Experience: After Hours Access | 3.2      | 4.0  | -                | 3.3               | -                |                       |

## Chronic Disease Measures