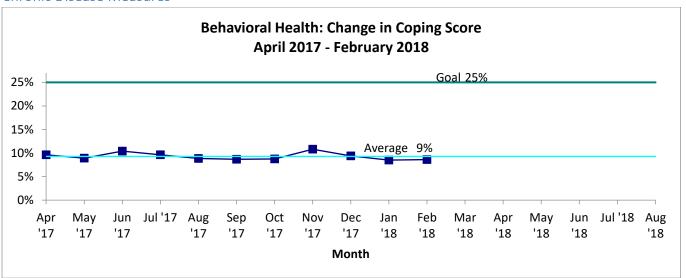

## Chronic Disease Measures

Health Care for the Homeless Prioritized Quality Measures: February 2018

| Measure                               | Baseline | Goal | Trailing<br>Year | Previous<br>Month | Current<br>Month | Significant<br>Trend? |
|---------------------------------------|----------|------|------------------|-------------------|------------------|-----------------------|
| Chronic Disease                       |          |      |                  |                   |                  |                       |
| BH: Coping Score % Change             | 9%       | 25%  | -                | 9%                | 9%               |                       |
| BH: Anxiety Score % Change            | 9%       | 25%  | -                | 8%                | 9%               |                       |
| Diabetic Clients with HgbA1c ≥ 9.0%   | 63%      | 73%  | 66%              | 69%               | 71%              |                       |
| Preventive Care                       |          |      |                  |                   |                  |                       |
| Colorectal Cancer Screening           | 31%      | 50%  | 42%              | 50%               | 53%              |                       |
| Cervical Cancer Screening             | 50%      | 60%  | 46%              | 53%               | 53%              |                       |
| Flu Vaccination                       | 29%      | 45%  | -                | 35%               | 35%              |                       |
| Social Determinants                   |          |      |                  |                   |                  |                       |
| Missed Appointment Rate               | 31%      | 18%  | -                | 29%               | 29%              |                       |
| Client Experience: After Hours Access | 3.2      | 4.0  | -                | 3.3               | -                |                       |