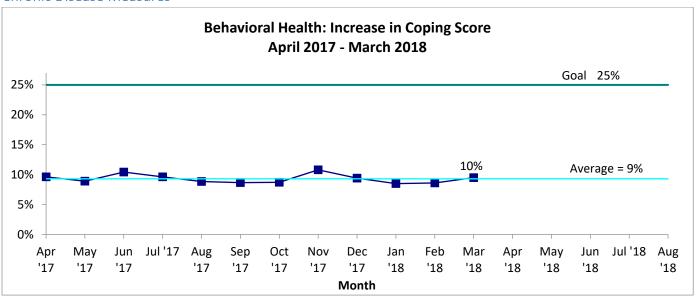

## Health Care for the Homeless Prioritized Quality Measures: March 2018

| Measure                               | Baseline | Goal | Trailing<br>Year | Previous<br>Month | Current<br>Month | Significant<br>Trend? |
|---------------------------------------|----------|------|------------------|-------------------|------------------|-----------------------|
| Chronic Disease                       |          |      |                  |                   |                  |                       |
| BH: Coping Score % Change             | 9%       | 25%  | -                | 9%                | 10%              |                       |
| BH: Anxiety Score % Change            | 9%       | 25%  | -                | 9%                | 11%              |                       |
| Diabetic Clients with HgbA1c ≥ 9.0%   | 63%      | 73%  | 67%              | 69%               | 71%              |                       |
| Preventive Care                       |          |      |                  |                   |                  |                       |
| Colorectal Cancer Screening           | 31%      | 50%  | 42%              | 53%               | 53%              |                       |
| Cervical Cancer Screening             | 50%      | 60%  | 47%              | 53%               | 56%              |                       |
| Flu Vaccination                       | 29%      | 45%  | -                | 35%               | 35%              |                       |
| Social Determinants                   |          |      |                  |                   |                  |                       |
| Missed Appointment Rate               | 31%      | 25%  | -                | 30%               | 30%              |                       |
| Client Experience: After Hours Access | 3.2      | 4.0  | -                | 3.3               | -                |                       |

## Chronic Disease Measures