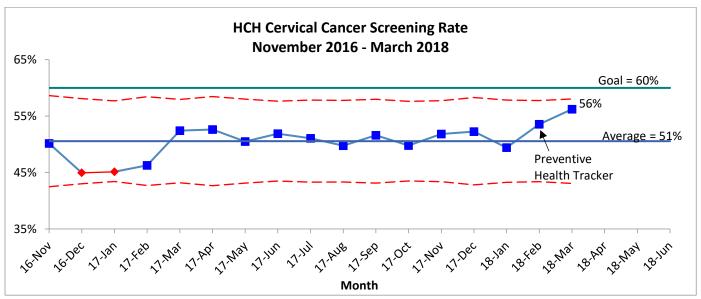

## Preventive Care Measures

## Health Care for the Homeless Prioritized Quality Measures: March 2018

| Measure                               | Baseline | Goal | Trailing<br>Year | Previous<br>Month | Current<br>Month | Significant<br>Trend? |
|---------------------------------------|----------|------|------------------|-------------------|------------------|-----------------------|
| Chronic Disease                       |          |      |                  |                   |                  |                       |
| BH: Coping Score % Change             | 9%       | 25%  | -                | 9%                | 10%              |                       |
| BH: Anxiety Score % Change            | 9%       | 25%  | -                | 9%                | 11%              |                       |
| Diabetic Clients with HgbA1c ≥ 9.0%   | 63%      | 73%  | 67%              | 69%               | 71%              |                       |
| Preventive Care                       |          |      |                  |                   |                  |                       |
| Colorectal Cancer Screening           | 31%      | 50%  | 42%              | 53%               | 53%              |                       |
| Cervical Cancer Screening             | 50%      | 60%  | 47%              | 53%               | 56%              |                       |
| Flu Vaccination                       | 29%      | 45%  | -                | 35%               | 35%              |                       |
| Social Determinants                   |          |      |                  |                   |                  |                       |
| Missed Appointment Rate               | 31%      | 25%  | -                | 30%               | 30%              |                       |
| Client Experience: After Hours Access | 3.2      | 4.0  | -                | 3.3               | -                |                       |