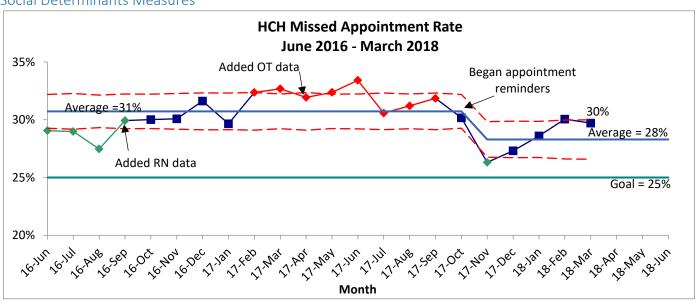

## Health Care for the Homeless Prioritized Quality Measures: March 2018

| Measure                               | Baseline | Goal | Trailing<br>Year | Previous<br>Month | Current<br>Month | Significant<br>Trend? |
|---------------------------------------|----------|------|------------------|-------------------|------------------|-----------------------|
| Chronic Disease                       |          |      |                  |                   |                  |                       |
| BH: Coping Score % Change             | 9%       | 25%  | -                | 9%                | 10%              |                       |
| BH: Anxiety Score % Change            | 9%       | 25%  | -                | 9%                | 11%              |                       |
| Diabetic Clients with HgbA1c ≥ 9.0%   | 63%      | 73%  | 67%              | 69%               | 71%              |                       |
| Preventive Care                       |          |      |                  |                   |                  |                       |
| Colorectal Cancer Screening           | 31%      | 50%  | 42%              | 53%               | 53%              |                       |
| Cervical Cancer Screening             | 50%      | 60%  | 47%              | 53%               | 56%              |                       |
| Flu Vaccination                       | 29%      | 45%  | -                | 35%               | 35%              |                       |
| Social Determinants                   |          |      |                  |                   |                  |                       |
| Missed Appointment Rate               | 31%      | 25%  | -                | 30%               | 30%              |                       |
| Client Experience: After Hours Access | 3.2      | 4.0  | -                | 3.3               | -                |                       |

## Social Determinants Measures