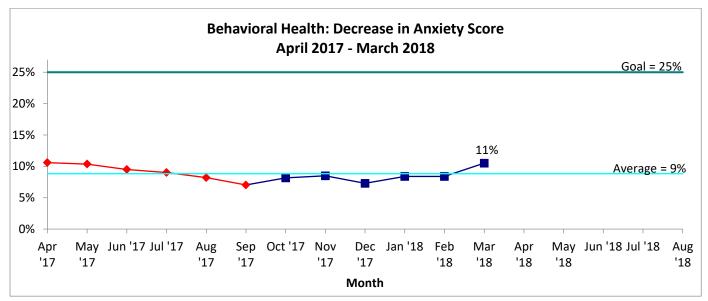

## Health Care for the Homeless Prioritized Quality Measures: March 2018

| Measure                               | Baseline | Goal | Trailing<br>Year | Previous<br>Month | Current<br>Month | Significant<br>Trend? |
|---------------------------------------|----------|------|------------------|-------------------|------------------|-----------------------|
| Chronic Disease                       |          |      |                  |                   |                  |                       |
| BH: Coping Score % Change             | 9%       | 25%  | -                | 9%                | 10%              |                       |
| BH: Anxiety Score % Change            | 9%       | 25%  | -                | 9%                | 11%              |                       |
| Diabetic Clients with HgbA1c ≥ 9.0%   | 63%      | 73%  | 67%              | 69%               | 71%              |                       |
| Preventive Care                       |          |      |                  |                   |                  |                       |
| Colorectal Cancer Screening           | 31%      | 50%  | 42%              | 53%               | 53%              |                       |
| Cervical Cancer Screening             | 50%      | 60%  | 47%              | 53%               | 56%              |                       |
| Flu Vaccination                       | 29%      | 45%  | -                | 35%               | 35%              |                       |
| Social Determinants                   |          |      |                  |                   |                  |                       |
| Missed Appointment Rate               | 31%      | 25%  | -                | 30%               | 30%              |                       |
| Client Experience: After Hours Access | 3.2      | 4.0  | -                | 3.3               | -                |                       |

## Chronic Disease Measures