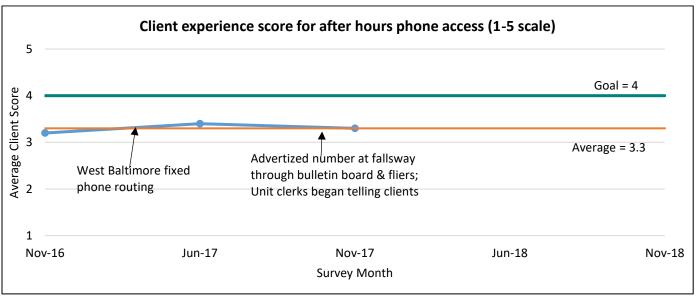

## Health Care for the Homeless Prioritized Quality Measures: March 2018

| Measure                               | Baseline | Goal | Trailing<br>Year | Previous<br>Month | Current<br>Month | Significant<br>Trend? |
|---------------------------------------|----------|------|------------------|-------------------|------------------|-----------------------|
| Chronic Disease                       |          |      |                  |                   |                  |                       |
| BH: Coping Score % Change             | 9%       | 25%  | -                | 9%                | 10%              |                       |
| BH: Anxiety Score % Change            | 9%       | 25%  | -                | 9%                | 11%              |                       |
| Diabetic Clients with HgbA1c ≥ 9.0%   | 63%      | 73%  | 67%              | 69%               | 71%              |                       |
| Preventive Care                       |          |      |                  |                   |                  |                       |
| Colorectal Cancer Screening           | 31%      | 50%  | 42%              | 53%               | 53%              |                       |
| Cervical Cancer Screening             | 50%      | 60%  | 47%              | 53%               | 56%              |                       |
| Flu Vaccination                       | 29%      | 45%  | -                | 35%               | 35%              |                       |
| Social Determinants                   |          |      |                  |                   |                  |                       |
| Missed Appointment Rate               | 31%      | 25%  | -                | 30%               | 30%              |                       |
| Client Experience: After Hours Access | 3.2      | 4.0  | -                | 3.3               | -                |                       |

## Social Determinants Measures