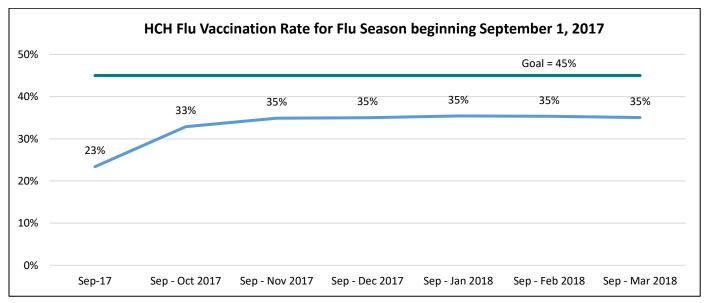

## Preventive Care Measures

## Health Care for the Homeless Prioritized Quality Measures: March 2018

| Measure                               | Baseline | Goal | Trailing<br>Year | Previous<br>Month | Current<br>Month | Significant<br>Trend? |
|---------------------------------------|----------|------|------------------|-------------------|------------------|-----------------------|
| Chronic Disease                       |          |      |                  |                   |                  |                       |
| BH: Coping Score % Change             | 9%       | 25%  | -                | 9%                | 10%              |                       |
| BH: Anxiety Score % Change            | 9%       | 25%  | -                | 9%                | 11%              |                       |
| Diabetic Clients with HgbA1c ≥ 9.0%   | 63%      | 73%  | 67%              | 69%               | 71%              |                       |
| Preventive Care                       |          |      |                  |                   |                  |                       |
| Colorectal Cancer Screening           | 31%      | 50%  | 42%              | 53%               | 53%              |                       |
| Cervical Cancer Screening             | 50%      | 60%  | 47%              | 53%               | 56%              |                       |
| Flu Vaccination                       | 29%      | 45%  | -                | 35%               | 35%              |                       |
| Social Determinants                   |          |      |                  |                   |                  |                       |
| Missed Appointment Rate               | 31%      | 25%  | -                | 30%               | 30%              |                       |
| Client Experience: After Hours Access | 3.2      | 4.0  | -                | 3.3               | -                |                       |