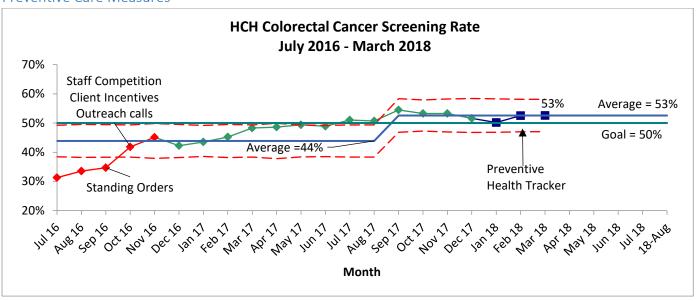

## Preventive Care Measures

## Health Care for the Homeless Prioritized Quality Measures: March 2018

| Measure                               | Baseline | Goal | Trailing<br>Year | Previous<br>Month | Current<br>Month | Significant<br>Trend? |
|---------------------------------------|----------|------|------------------|-------------------|------------------|-----------------------|
| Chronic Disease                       |          |      |                  |                   |                  |                       |
| BH: Coping Score % Change             | 9%       | 25%  | -                | 9%                | 10%              |                       |
| BH: Anxiety Score % Change            | 9%       | 25%  | -                | 9%                | 11%              |                       |
| Diabetic Clients with HgbA1c ≥ 9.0%   | 63%      | 73%  | 67%              | 69%               | 71%              |                       |
| Preventive Care                       |          |      |                  |                   |                  |                       |
| Colorectal Cancer Screening           | 31%      | 50%  | 42%              | 53%               | 53%              |                       |
| Cervical Cancer Screening             | 50%      | 60%  | 47%              | 53%               | 56%              |                       |
| Flu Vaccination                       | 29%      | 45%  | -                | 35%               | 35%              |                       |
| Social Determinants                   |          |      |                  |                   |                  |                       |
| Missed Appointment Rate               | 31%      | 25%  | -                | 30%               | 30%              |                       |
| Client Experience: After Hours Access | 3.2      | 4.0  | -                | 3.3               | -                |                       |