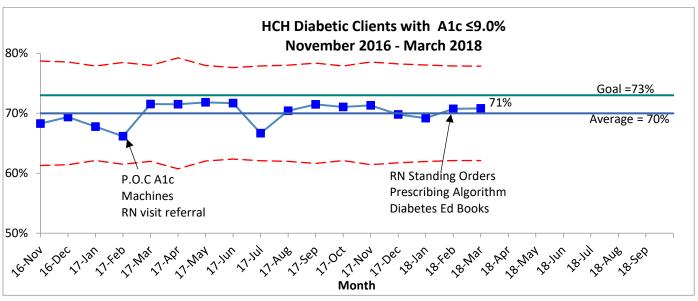

## Chronic Disease Measures

## Health Care for the Homeless Prioritized Quality Measures: March 2018

| Measure                               | Baseline | Goal | Trailing<br>Year | Previous<br>Month | Current<br>Month | Significant<br>Trend? |
|---------------------------------------|----------|------|------------------|-------------------|------------------|-----------------------|
| Chronic Disease                       |          |      |                  |                   |                  |                       |
| BH: Coping Score % Change             | 9%       | 25%  | -                | 9%                | 10%              |                       |
| BH: Anxiety Score % Change            | 9%       | 25%  | -                | 9%                | 11%              |                       |
| Diabetic Clients with HgbA1c ≥ 9.0%   | 63%      | 73%  | 67%              | 69%               | 71%              |                       |
| Preventive Care                       |          |      |                  |                   |                  |                       |
| Colorectal Cancer Screening           | 31%      | 50%  | 42%              | 53%               | 53%              |                       |
| Cervical Cancer Screening             | 50%      | 60%  | 47%              | 53%               | 56%              |                       |
| Flu Vaccination                       | 29%      | 45%  | -                | 35%               | 35%              |                       |
| Social Determinants                   |          |      |                  |                   |                  |                       |
| Missed Appointment Rate               | 31%      | 25%  | -                | 30%               | 30%              |                       |
| Client Experience: After Hours Access | 3.2      | 4.0  | -                | 3.3               | -                |                       |