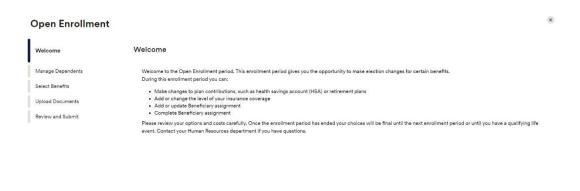

Select **Enroll Now** will bring you to the Myself – Benefits – Enrollments screen where you can click **Start Enrollment**.

You will be taken to the Welcome Note. Please review all information on this page, as there

are often important details regarding your Open Enrollment options. Click **Next** after reviewing the Welcome Note to move to **Manage Dependents**.

The **Manage Dependents** page is where you can add/view/edit your dependent and beneficiaries. Select "**Add dependent or beneficiary**" to add a new dependent/beneficiary. You would use the *3-dot* action icon to view/edit an existing dependent/beneficiary.