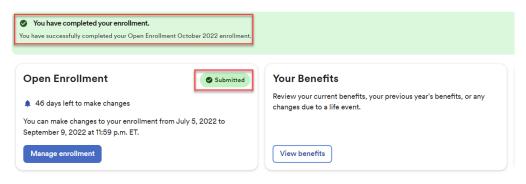

There will be a pop-up confirming your submission notating the date and time of submission. Please ensure you receive the confirmation note indicating

your elections har submitted.

# Enrollments

If you would like to make additional changes or modifications during the Open Enrollment

Period, you may log in and navigate to **Myself > Benefits > Enrollments** and click the **Manage Enrollment** option in the Open Enrollment box. This will bring you back to the beginning of the profile to make any desired election changes.