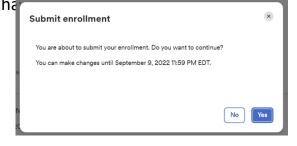

Review all of your selections/changes. When you have confirmed them, click **Submit** 

**Enrollment**. Note that your benefit elections will not be processed until you click **Submit** 

**Enrollment.** If you click **Save for later** instead, these enrollments will not be submitted to your HR team until you fully submit the enrollment changes.