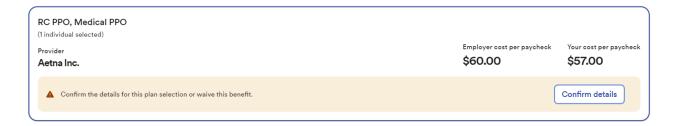

**Note**: The coverage level for your enrollment (Employee Only, Employee + Spouse, Employee + Child(ren), Employee + Family) is driven by which dependents you enroll.

When you choose to enroll in a plan, it will display the **Per Paycheck** cost for the employee and employer.

Confirm details may include some additional information needed (i.e. PCP-ID).

| Confirm Details                                   |           |         |    | 9 |
|---------------------------------------------------|-----------|---------|----|---|
| Aetna Inc.: RC PPO                                |           |         |    |   |
| Covered Individual<br>You                         |           |         |    |   |
| Primary Care Physician Details                    |           |         |    |   |
| John Snow<br>Enter Primary Care Physician Details |           |         |    |   |
| First Name                                        | Last Name | ID Numb | er |   |
| Per Paycheck Costs                                |           |         |    |   |
| Total Cost Per Paycheck<br>\$57.00                |           |         |    |   |