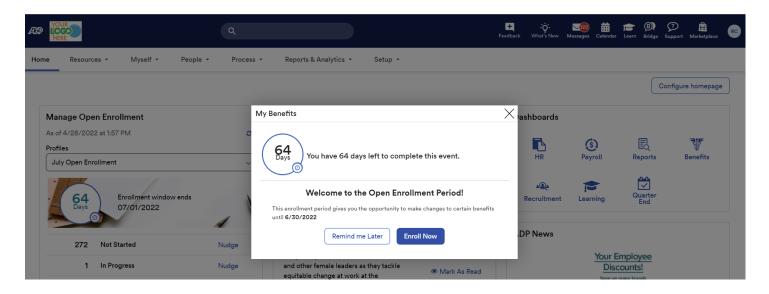

Upon logging in, you will be presented with a pop-up showing important information about this Open Enrollment period. You can click **Enroll Now** or **Remind Me Later**.

**Note**: This pop-up is displayed each time you log in during the Open Enrollment period. 24-hours after submitting your selections the pop-up will no longer display.