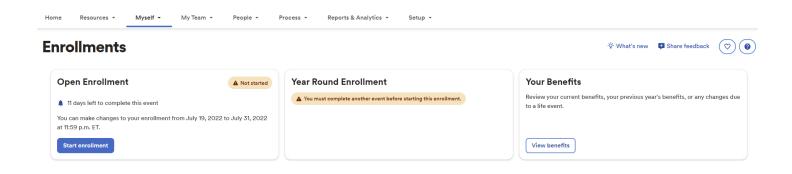

Select **Enroll Now** will bring you to the Myself – Benefits – Enrollments screen where you can click **Start Enrollment**.

You will be taken to the Welcome Note. Please review all information on this page, as there