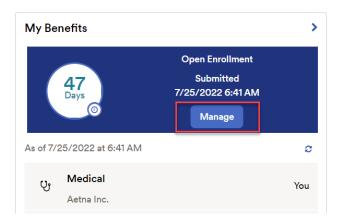

# Enrollments

If you would like to make additional changes or modifications during the Open Enrollment

Period, you may log in and navigate to **Myself > Benefits > Enrollments** and click the **Manage Enrollment** option in the Open Enrollment box. This will bring you back to the beginning of the profile to make any desired election changes.

You may also navigate by finding the **My Benefits** tile on the homepage and select **Manage**. The tile will also reflect the "Submitted" status with the date and time of submission.