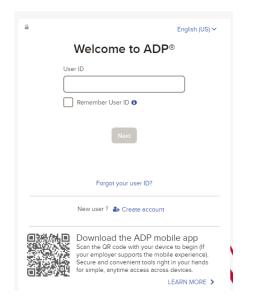

Enter your User ID and password, and then click Sign In.

**Note:** If this is your first time logging in, click **Create account**. If you are unsure of the registration code, please contact your HR team.