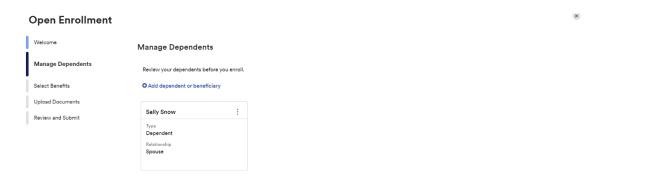

are often important details regarding your Open Enrollment options. Click **Next** after reviewing the Welcome Note to move to **Manage Dependents**.

The **Manage Dependents** page is where you can add/view/edit your dependent and beneficiaries. Select "**Add dependent or beneficiary**" to add a new dependent/beneficiary. You would use the *3-dot* action icon to view/edit an existing dependent/beneficiary.